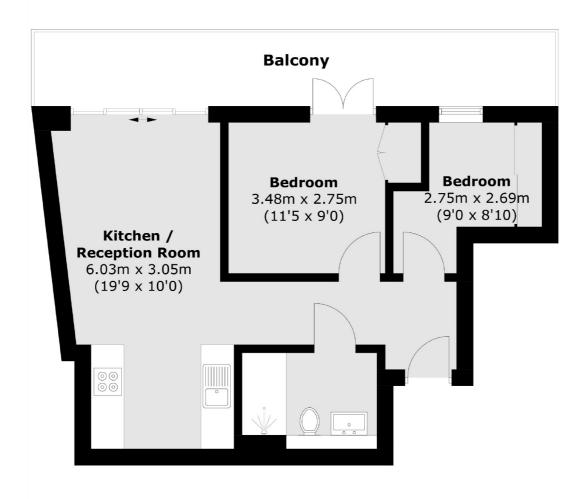

## Kingston Road, London, SW20

Total area (approx.): 43.1 sq. m (463.9 sq. ft) Balcony: 12.8 sq. m (137.8 sq. ft)

Wimbledon

London

Sales

SW19 1RF

12 The Broadway

020 8545 8580