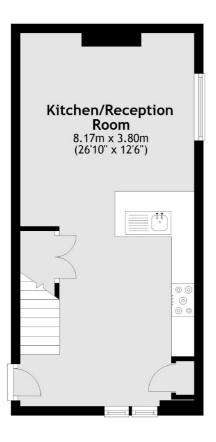

#### **Ground Floor**

## First Floor

Total area: approx. 69.0 sq. metres (742.8 sq. feet)

Wimbledon

London

Sales

SW19 1RF

020 8545 8580

12 The Broadway