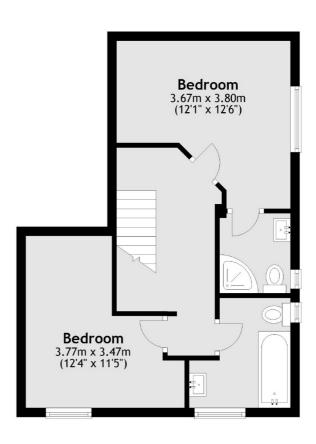

## First Floor

Total area: approx. 69.0 sq. metres (742.8 sq. feet)

Wimbledon

London

Sales

SW19 1RF

020 8545 8580

12 The Broadway