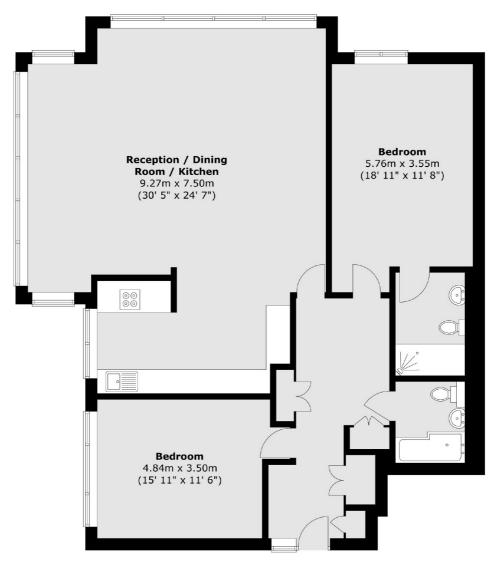

The reception/ dining room is fully open plan with a bespoke high spec kitchen incorporated. The windows wrap around, with beautiful views stretching over trees and towns in multiple directions, including towards Central London and The Surrey Hills.

There are two very generous sized double bedrooms, the master complete with an en-suite bathroom. In addition there is a wonderful family bathroom, a garage in block, a concierge service and beautifully manicured gardens.

## Somerset Road, London, SW19

Total area (approx.) : 122.5 sq. m (1318 sq. ft)

Wimbledon 12 The Broadway London SW19 1RF Sales 020 8545 8580 Energy Rating: C. We aim to make our particulars both accurate and reliable. However they are not guaranteed; nor do they form part of an offer or contract. If you require clarification on any points then please contact us, especially if you're traveling some distance to view. Please note that appliances and heating systems have not been tested and therefore no warranties can be given as to their good working order.