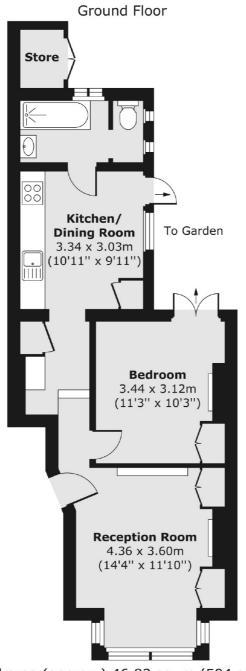

## Pepys Road, London, SW20

Total area (approx.) 46.82 sq. m (504 sq. ft) Store area (approx.) 1.51 sq. m (16 sq. ft)

Wimbledon

London

Sales

SW19 1RF

12 The Broadway

020 8545 8580