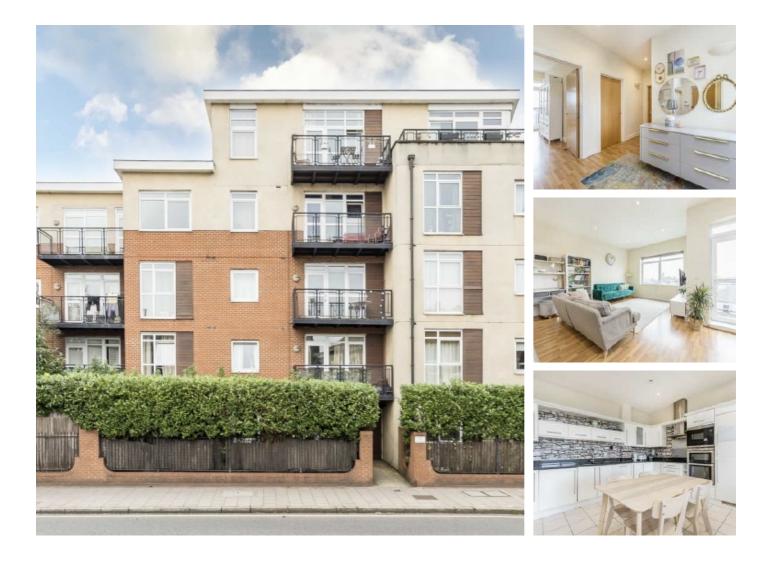

## Merton Road, SW19 £650,000

A third floor two double bedroom, two bathroom apartment, complete with a private balcony off the reception room with far reaching views. There's an allocated off street parking space and a lift in the building.

#### Features

Two Double Bedrooms Two Bathrooms Private Balcony Far Reaching Views Lift In The Building Allocated Parking Space