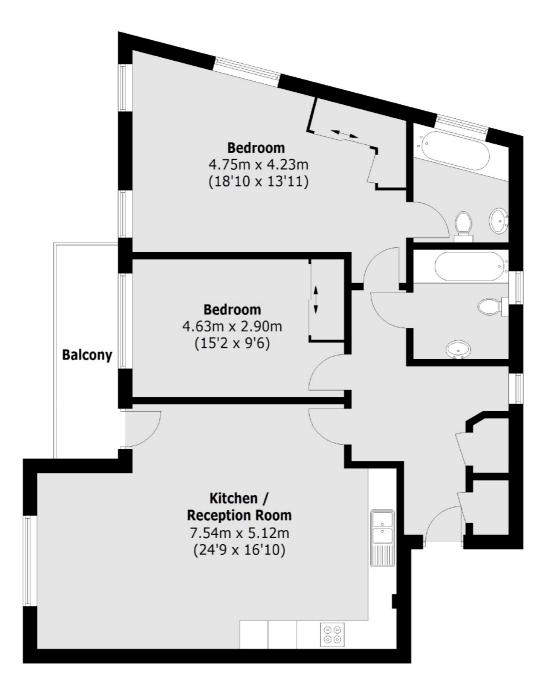

### **Third Floor**

Total area (approx.): 93.5 sq. m (1,006.4 sq. ft) Balcony: 5.9 sq. m (63.5 sq. ft)

Wimbledon 12 The Broadway London SW19 1RF Sales 020 8545 8580 Energy Rating: . We aim to make our particulars both accurate and reliable. However they are not guaranteed; nor do they form part of an offer or contract. If you require clarification on any points then please contact us, especially if you're traveling some distance to view. Please note that appliances and heating systems have not been tested and therefore no warranties can be given as to their good working order.