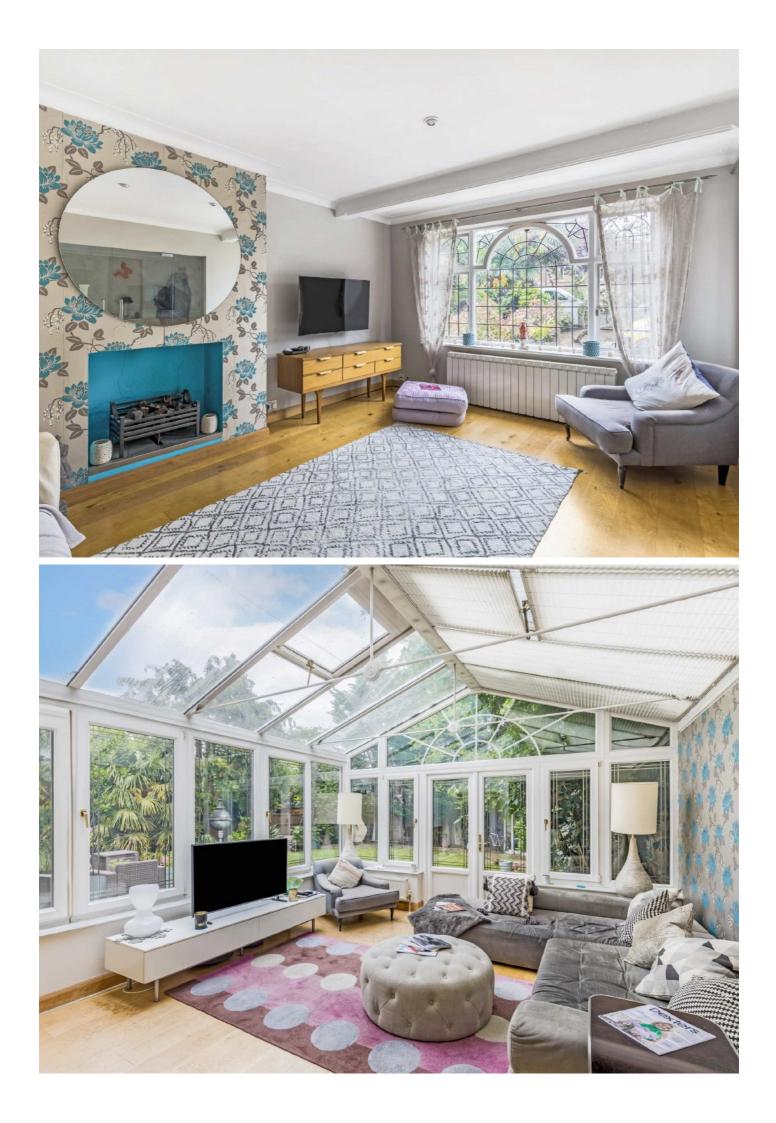

The ground floor begins with a large entrance hall, with a glass wall and doors to the front reception room. The dining room is further down the hall, completely open plan to the kitchen, alongside a vast orangery, which gives the perfect space for the family to come together.