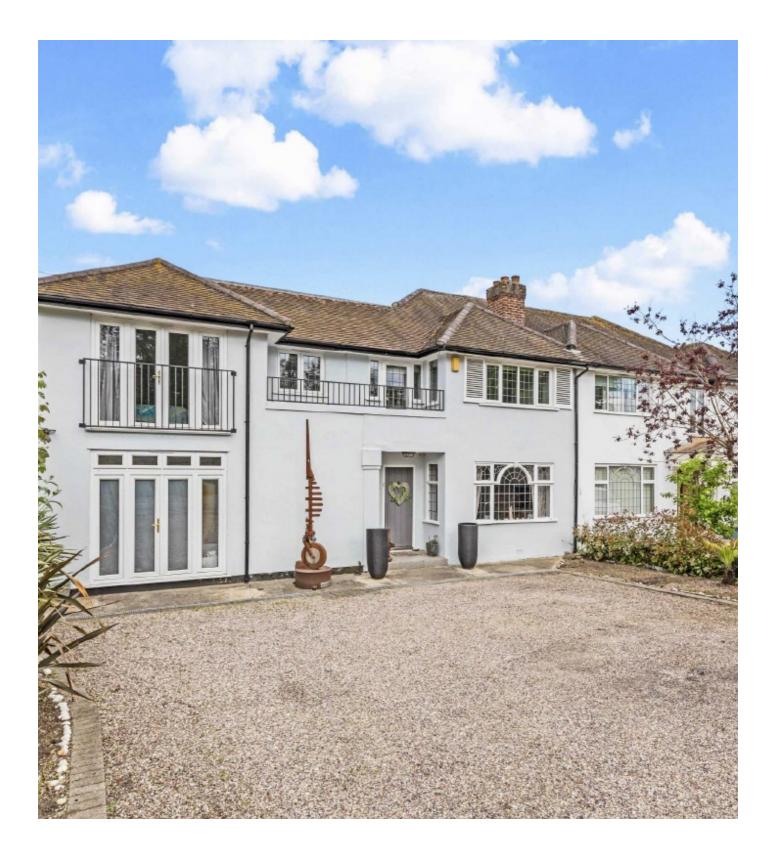

## Robin Hood Lane, SW15 £1,350,000

## **Robin Hood Lane, SW15**

A double fronted, five bedroom, semi detached house arranged over two floors. There is a large garden, an expansive art studio/ annex and off street parking for three cars.

The first floor has been arranged with five bedrooms and two bathrooms, with the added bonus of two balconies and exceptional views over the large secluded garden.

Located opposite one of the most idyllic, country style churches in the borough and on a quiet street with sweeping driveways, yet still near to roads leading to Kingston, Putney and in to Central London.