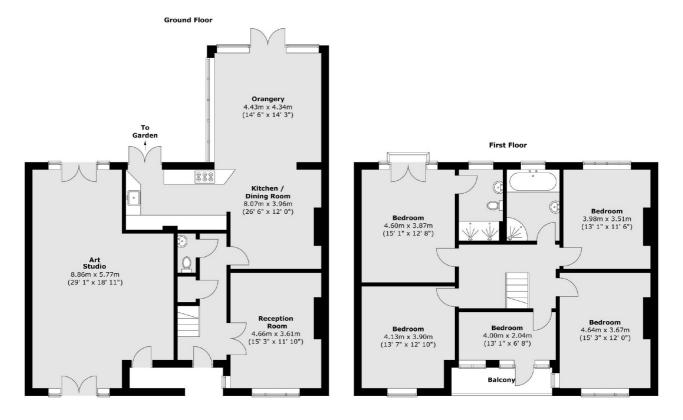

The ground floor begins with a large entrance hall, with a glass wall and doors to the front reception room. The dining room is further down the hall, completely open plan to the kitchen, alongside a vast orangery, which gives the perfect space for the family to come together.

The owners have developed the house to incorporate the ultimate art studio, which has been used to design and construct a number of famous pieces of art, but could just as easily be converted by the new owners to offer an annexe, complete with bathroom, bedroom and living area.

The first floor has been arranged with five bedrooms and two bathrooms, with the added bonus of two balconies and exceptional views over the large secluded garden.

Located opposite one of the most idyllic, country style churches in the borough and on a quiet street with sweeping driveways, yet still near to roads leading to Kingston, Putney and in to Central London.

## Robin Hood Lane, London, SW15

Total area (approx.) : 175.7 sq. m (1891 sq. ft) Total annex (approx.) : 44.1 sq. m (475 sq. ft) Total balcony area (approx.) : 4.5 sq. m (48 sq. ft)

Wimbledon 12 The Broadway London SW19 1RF Sales 020 8545 8580 Energy Rating: D. We aim to make our particulars both accurate and reliable. However they are not guaranteed; nor do they form part of an offer or contract. If you require clarification on any points then please contact us, especially if you're traveling some distance to view. Please note that appliances and heating systems have not been tested and therefore no warranties can be given as to their good working order.