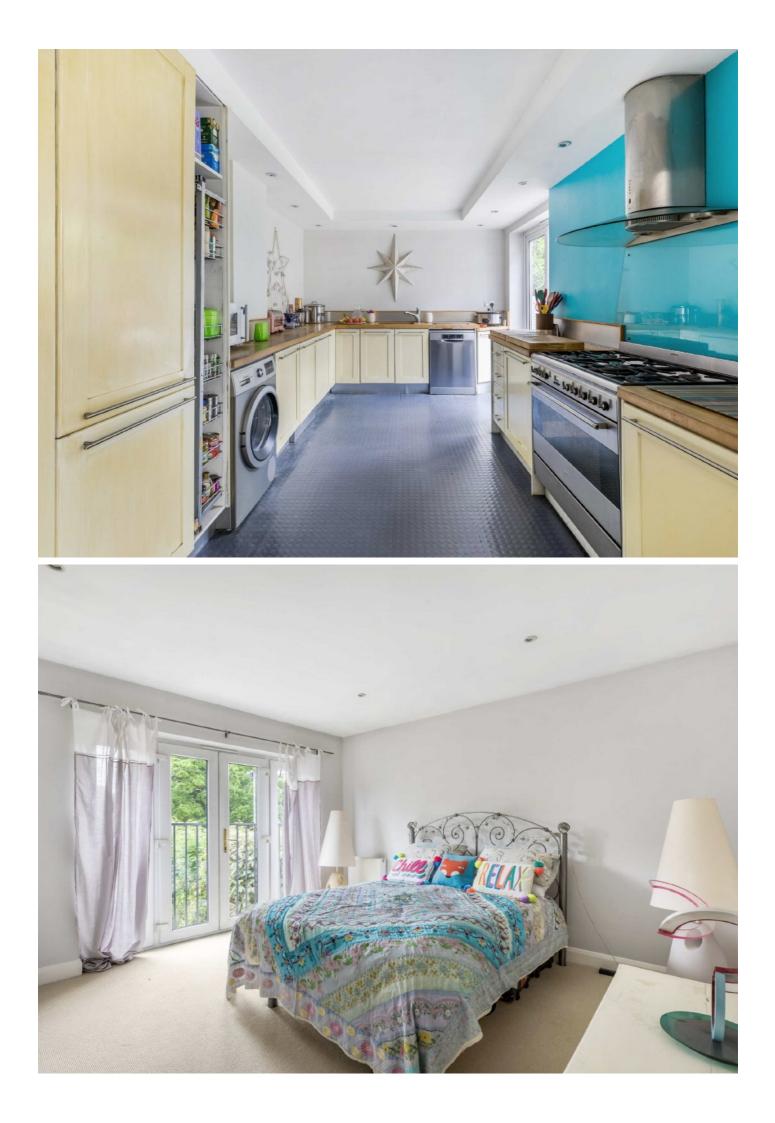

The ground floor begins with a large entrance hall, with a glass wall and doors to the front reception room. The dining room is further down the hall, completely open plan to the kitchen, alongside a vast orangery, which gives the perfect space for the family to come together.

The first floor has been arranged with five bedrooms and two bathrooms, with the added bonus of two balconies and exceptional views over the large secluded garden.

Located opposite one of the most idyllic, country style churches in the borough and on a quiet street with sweeping driveways, yet still near to roads leading to Kingston, Putney and in to Central London.