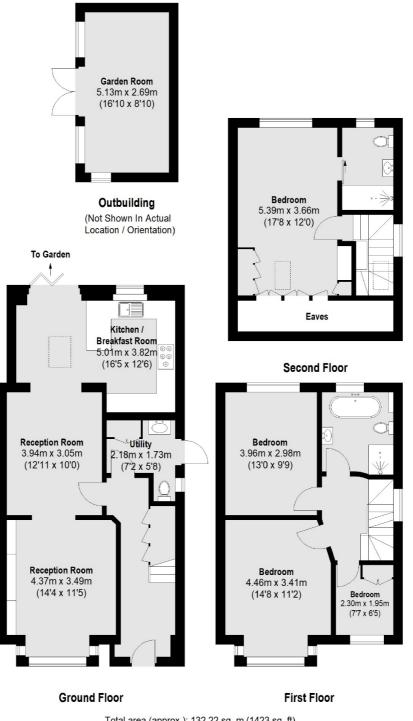

## Taunton Avenue, London, SW2O

Total area (approx.): 132.22 sq. m (1423 sq. ft) (Excluding Eaves) Outbuilding: 14.23 sq. m (153 sq. ft)

Wimbledon 12 The Broadway London SW19 1RF Sales 020 8545 8580 Energy Rating: D. We aim to make our particulars both accurate and reliable. However they are not guaranteed; nor do they form part of an offer or contract. If you require clarification on any points then please contact us, especially if you're traveling some distance to view. Please note that appliances and heating systems have not been tested and therefore no warranties can be given as to their good working order.