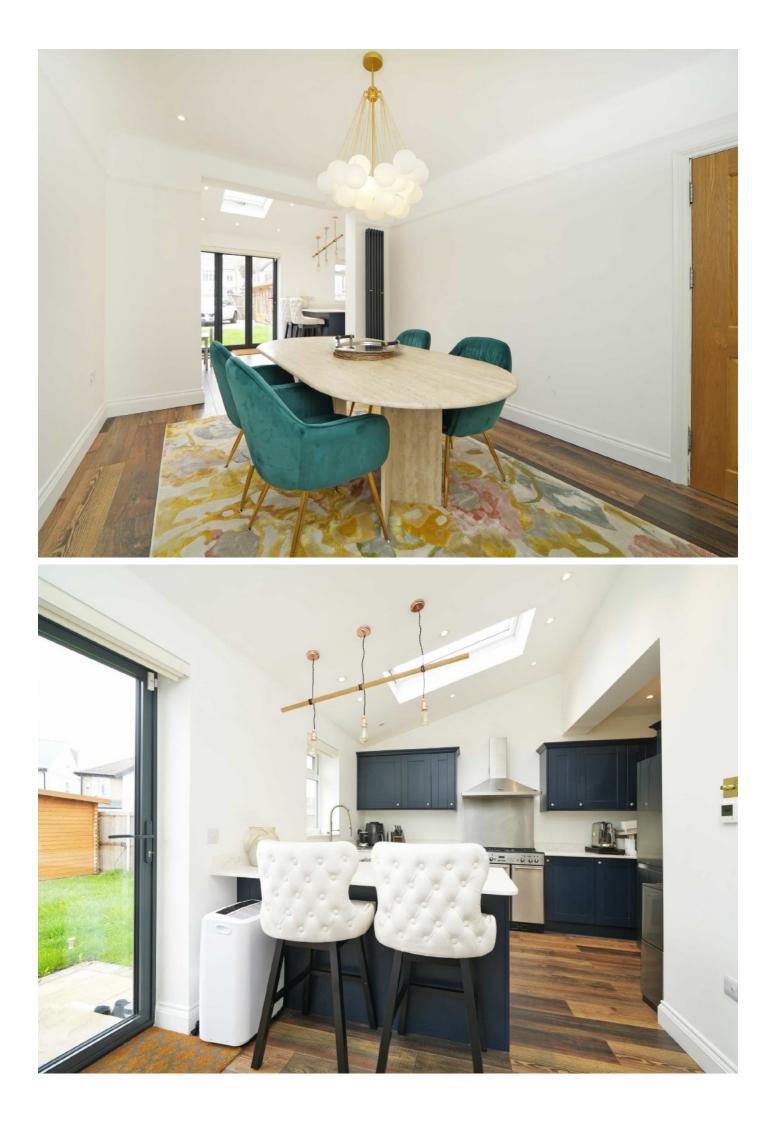

## **Taunton Avenue, SW20**

A four bedroom Semi-Detached house presented in excellent condition throughout. Located on a wider than average side plot and sold with no onward chain.

On the ground floor there is a spacious entrance hall, utility room with a downstairs w.c, gated parking to the the rear, along with a light and airy open plan living space and modern kitchen.