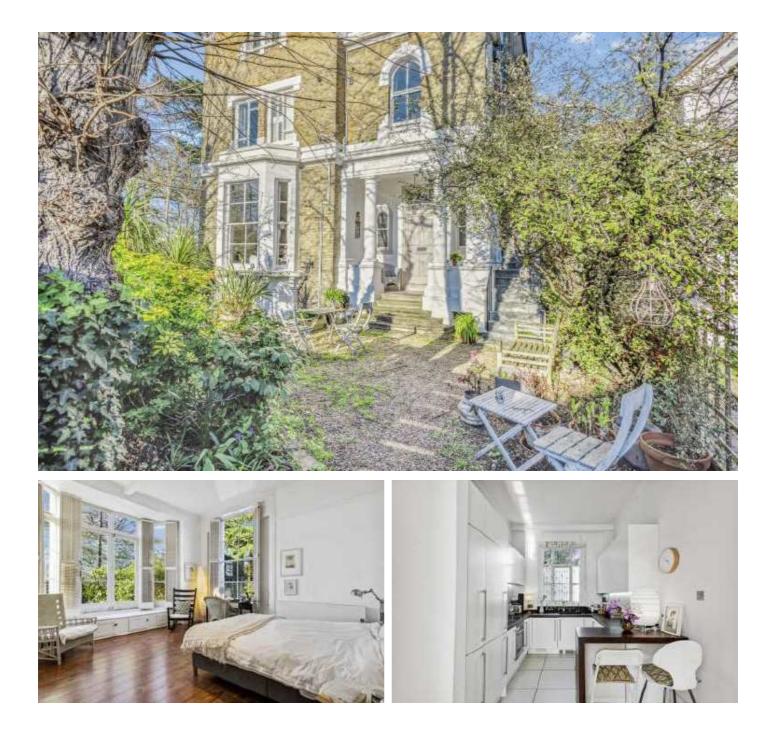

### Lansdowne Road, SW20

Located in an attractive period property with high ceilings throughout and excellent lateral living space. This elegant apartment is set back from the road behind sizeable communal gardens, there is also an off-street parking space.

The property opens into a generous central entrance lobby with tiled flooring which runs across the reception room and into the kitchen.

To the front is an elegant bay-fronted reception room featuring an attractive fireplace with an abundance of natural light. To the rear is a contemporary kitchen with integrated appliances, along with an excellent range of hardwood topped fitted units and cupboards. The principal bedroom has a large bay window alongside a sash window, which takes full advantage of the morning light, with fitted storage. To the rear is a further double bedroom, with en-suite shower room, there is also a contemporary bathroom.