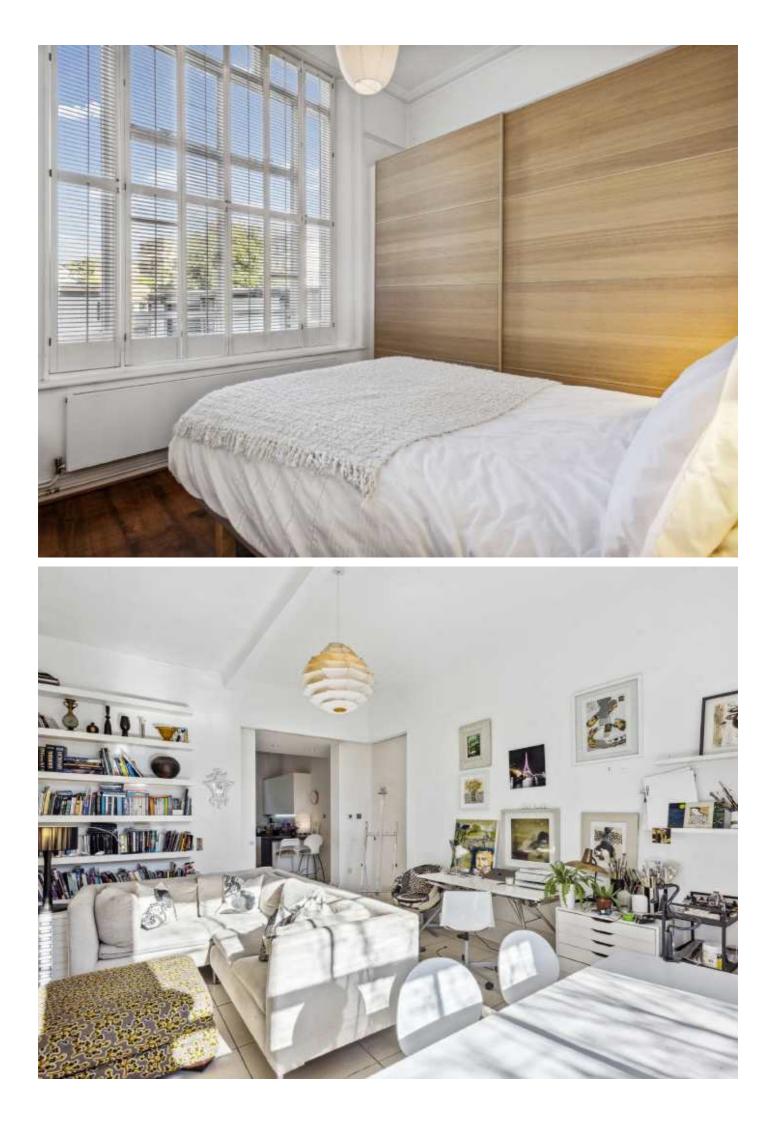

The property opens into a generous central entrance lobby with tiled flooring which runs across the reception room and into the kitchen.

To the front is an elegant bay-fronted reception room featuring an attractive fireplace with an abundance of natural light. To the rear is a contemporary kitchen with integrated appliances, along with an excellent range of hardwood topped fitted units and cupboards. The principal bedroom has a large bay window alongside a sash window, which takes full advantage of the morning light, with fitted storage. To the rear is a further double bedroom, with en-suite shower room, there is also a contemporary bathroom.