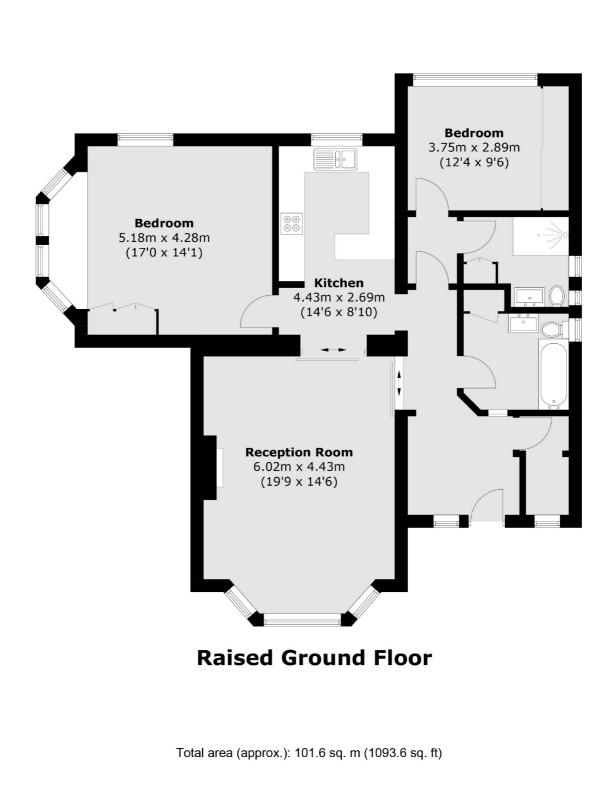

#### Features

Two Double Bedrooms Lateral Apartment High Ceilings Off-Street Parking Ground Floor Two Bathrooms

The property opens into a generous central entrance lobby with tiled flooring which runs across the reception room and into the kitchen.

To the front is an elegant bay-fronted reception room featuring an attractive fireplace with an abundance of natural light. To the rear is a contemporary kitchen with integrated appliances, along with an excellent range of hardwood topped fitted units and cupboards. The principal bedroom has a large bay window alongside a sash window, which takes full advantage of the morning light, with fitted storage. To the rear is a further double bedroom, with en-suite shower room, there is also a contemporary bathroom.