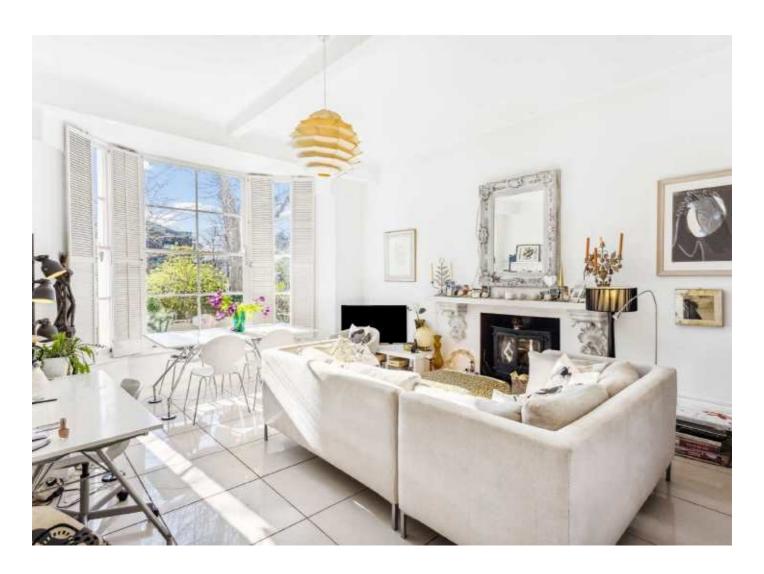

### Lansdowne Road, SW20

Located in an attractive period property with high ceilings throughout and excellent lateral living space. This elegant apartment is set back from the road behind sizeable communal gardens, there is also an off-street parking space.

The property opens into a generous central entrance lobby with tiled flooring which runs across the reception room and into the kitchen.

To the front is an elegant bay-fronted reception room featuring an attractive fireplace with an abundance of natural light. To the rear is a contemporary kitchen with integrated appliances, along with an excellent range of hardwood topped fitted units and cupboards. The principal bedroom has a large bay window alongside a sash window, which takes full advantage of the morning light, with fitted storage. To the rear is a further double bedroom, with en-suite shower room, there is also a contemporary bathroom.