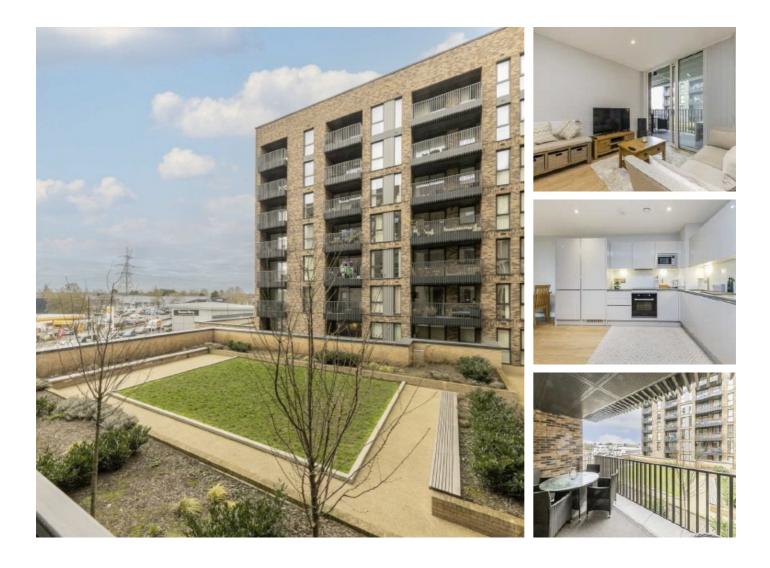

## **Plough Lane, SW17** £595,000

A second floor, new build, two double bedroom, two bathroom apartment, with an exceptional private balcony and far reaching views. There are well manicured communal gardens and no onward chain

Ideally located within close proximity of Wimbledon Park and an outstanding primary school. There's easy access to both Earlsfield and Southfields where there are excellent transport links and a huge variety of shops, bars and restaurants.

### Features

Pets Accepted (STT) Two Double Bedrooms Two Bathrooms New Build Guarantee Potential For Parking Large Private balcony