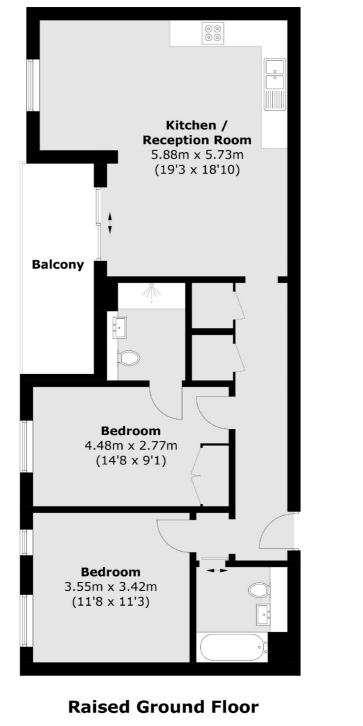

### Plough Lane, London, SW17

Total area (approx.): 77.2 sq. m (831.0 sq. ft) Balcony: 8.0 sq. m (86.1 sq. ft)

Wimbledon 12 The Broadway London SW19 1RF Sales 020 8545 8580 Energy Rating: B. We aim to make our particulars both accurate and reliable. However they are not guaranteed; nor do they form part of an offer or contract. If you require clarification on any points then please contact us, especially if you're traveling some distance to view. Please note that appliances and heating systems have not been tested and therefore no warranties can be given as to their good working order.