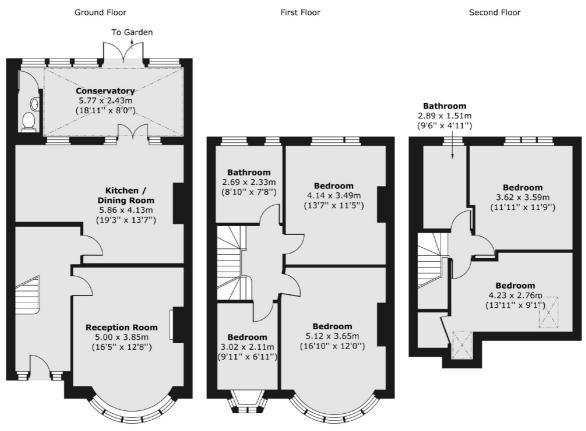

## Grasmere Avenue, London, SW19

Total area (approx.) 153.01 sq. m (1,647 sq. ft)

Wimbledon

London

Sales

**SW19 1RF** 

12 The Broadway

020 8545 8580