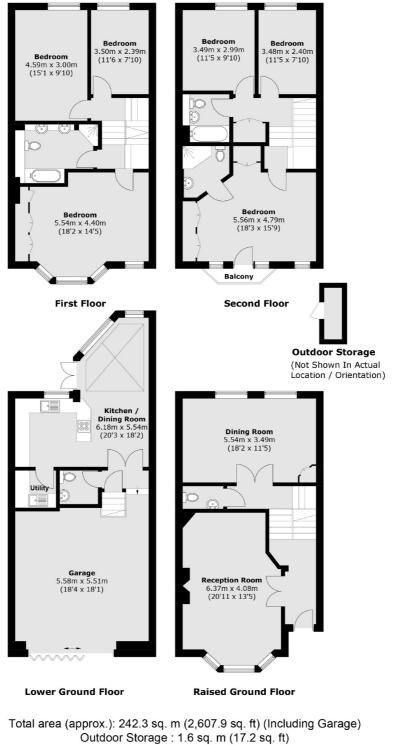

## Southlands Drive, SW19

A rare opportunity to acquire this handsome six bedroom, three bathroom home, located in a exclusive gated development located between Wimbledon Common and the tennis courts.

The house is located in the middle of a highly desirable terrace of houses in a gated development, complete with a concierge service. Measured at over 2,600 square feet, the property is organised over four floors, with the lower ground offering a double garage, utility room and open plan kitchen/dining room with access to the garden.

The raised ground floor gives two well proportioned reception rooms, with the first floor offering three double bedrooms and a very large family bathroom, complete with his and hers sinks and a freestanding shower.

The second floor houses the further three bedrooms, two of which are reasonable sizes alongside the master bedroom which offers an en-suite bathroom, built in wardrobes and a balcony with far reaching views.

## Southlands Drive, London, SW19

Balcony Area: 1.4 sq. m (15.0 sq. ft)

Wimbledon 12 The Broadway London SW19 1RF Sales 020 8545 8580

Energy Rating: C. We aim to make our particulars both accurate and reliable. However they are not guaranteed; nor do they form part of an offer or contract. If you require clarification on any points then please contact us, especially if you're traveling some distance to view. Please note that appliances and heating systems have not been tested and therefore no warranties can be given as to their good working order.