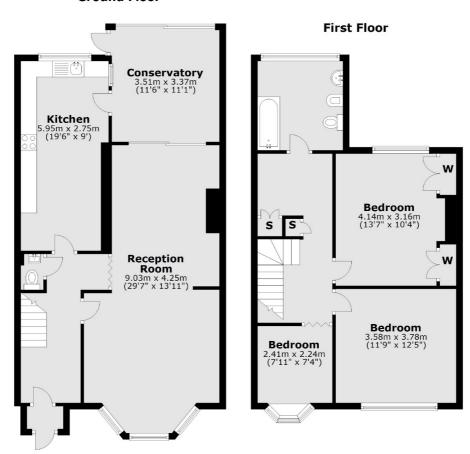

### Dorset Road, London, SW19

As you enter on the ground floor there is a large double reception room and separate eat in kitchen which leads to a conservatory and then onto the garden. Upstairs you have three good sized bedrooms and a large bathroom.

#### **Ground Floor**

Total area: approx. 129.9 sq. metres (1398.1 sq. feet)