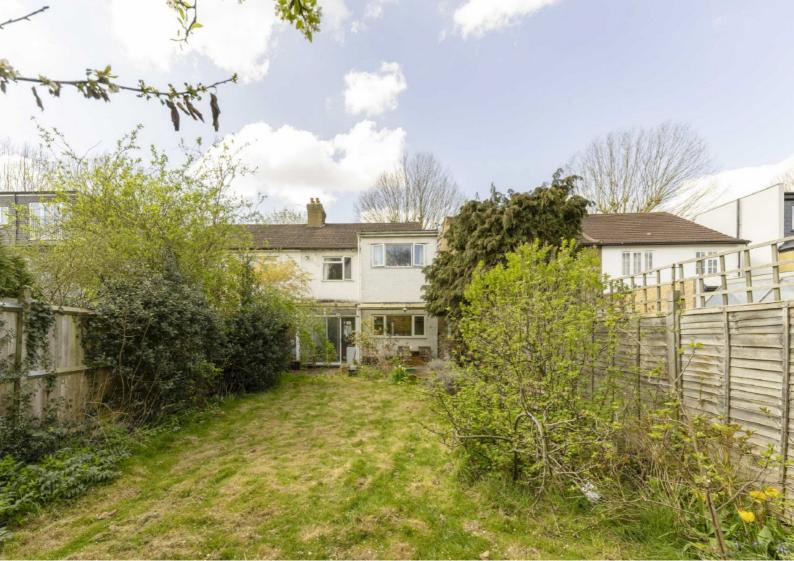

The unconverted loft offers fantastic potential to extend into giving perhaps a further two bedrooms or one large master bedroom suite with an en-suite bathroom.

The size of the garden offers fantastic potential to extend without losing the appeal of a having a large garden, even leaving space for a work from home space/studio or gym. The property benefits from off street parking to the front for two cars and side access to the garden.