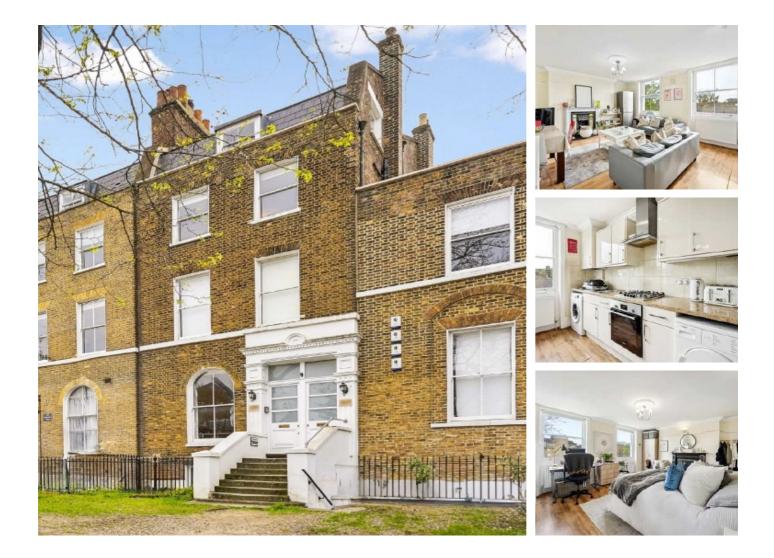

## Clapham Road, SW9 £3,600 Per calendar month

This refurbished three double bedroom conversion is set in a Georgian Townhouse and finished to a high specification throughout and comes highly recommended for professional sharers commuting to Central London.

Situated on Clapham Road, providing enviable access to Clapham North tube and Stockwell tube as well as the High Street's range of bars and restaurants.

## Features

Three Double Bedrooms Refurbished Flat Top Floor Flat High Specification Wooden Flooring Prime Location