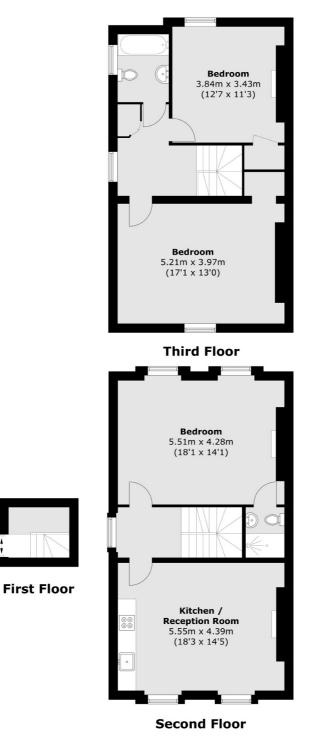

## Clapham Road, London, SW9

Total area (approx.): 114.7 sq. m (1,234.6 sq. ft)

Clapham High Street 55 Clapham High Street London SW4 7TG Lettings 020 7483 6364 Energy Rating: C. We aim to make our particulars both accurate and reliable. However they are not guaranteed; nor do they form part of an offer or contract. If you require clarification on any points then please contact us, especially if you're traveling some distance to view. Please note that appliances and heating systems have not been tested and therefore no warranties can be given as to their good working order.