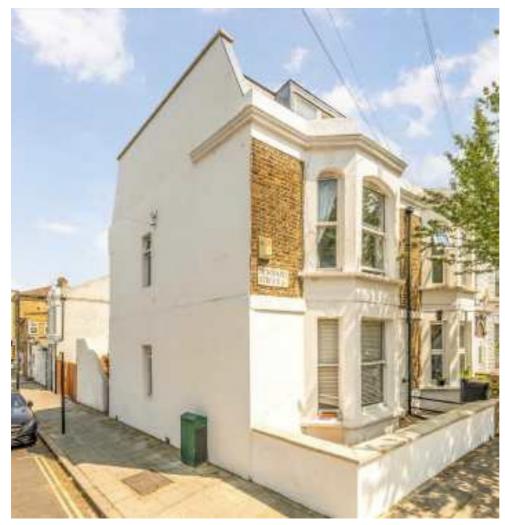

## **Mordaunt Street, SW9**

£2,200 Per week

This ground floor period conversion includes a large reception room, an adjoining kitchen, two double bedrooms and a bathroom. There is a private garden that can be used as off street parking.

Mourdanut Street is a tree lined residential street off Landor Road, nestled between Stockwell, Brixton and Clapham North Underground Stations (Northern and Victoria Lines).