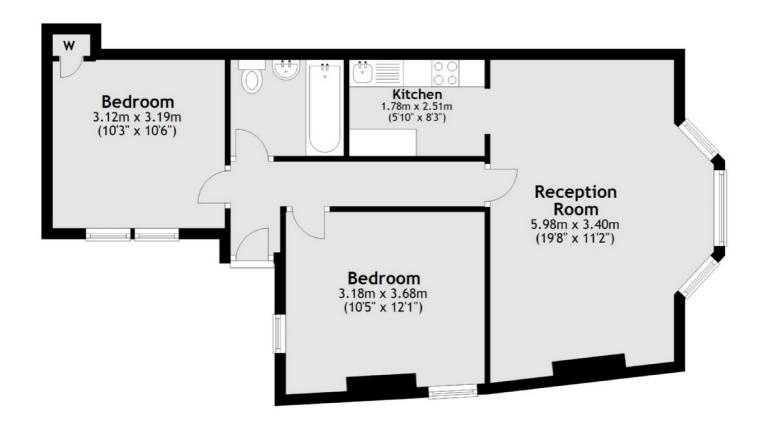

## **Mordaunt Street, SW9**

£2,200 Per week

This ground floor period conversion includes a large reception room, an adjoining kitchen, two double bedrooms and a bathroom. There is a private garden that can be used as off street parking.

### **Ground Floor**

Total area: approx. 58.7 sq. metres (631.6 sq. feet)

Clapham High Street

London

Lettings

SW47TG

020 7483 6364

55 Clapham High Street