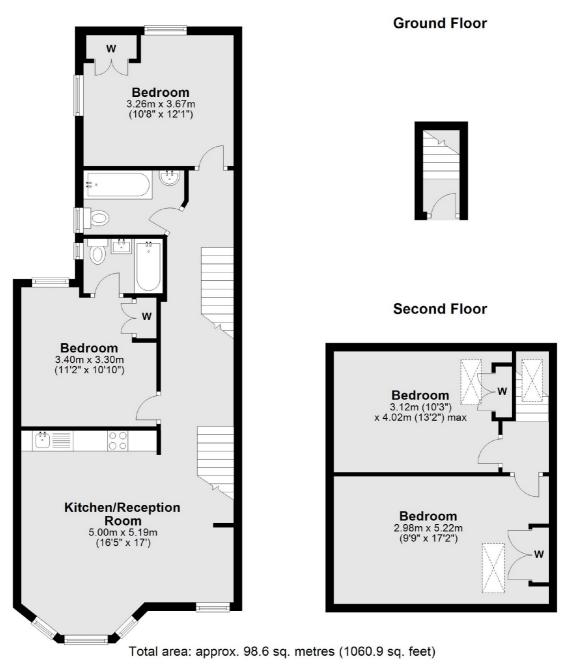

## Littlebury Road, SW4 £4,500 Per week

This large split level, four double bedroom flat just off Clapham High Street, offers a spacious open plan reception room with kitchen and two bathrooms. Ideal for professional sharers.

### Features

Four Double Bedrooms Open Plan Reception Split Level Two Bathrooms Close To Amenities Close To Tube

## Littlebury Road, London, SW4

**First Floor** 

Clapham High Street 55 Clapham High Street London SW4 7TG Lettings 020 7483 6364 Energy Rating: E. We aim to make our particulars both accurate and reliable. However they are not guaranteed; nor do they form part of an offer or contract. If you require clarification on any points then please contact us, especially if you're traveling some distance to view. Please note that appliances and heating systems have not been tested and therefore no warranties can be given as to their good working order.