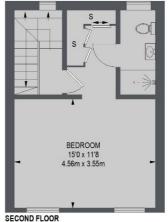

On the first floor, there are three double bedrooms. One of which benefits from a walk-in closet and en suite shower room. There is also a large family bathroom.

On the top floor is a principal bedroom with built-in storage and en suite shower room. The private garden can be accessed from the kitchen or one of the ground floor reception rooms.