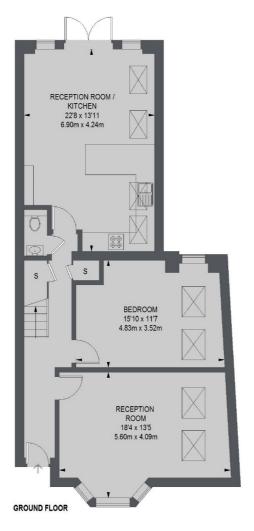

The kitchen space offers wall to ceiling windows, which when combined with the sky lights, generates a lot of natural light into the room.

There are two further double bedrooms on the ground floor along with a separate WC.

On the first floor, there are three double bedrooms. One of which benefits from a walk-in closet and en suite shower room. There is also a large family bathroom.

On the top floor is a principal bedroom with built-in storage and en suite shower room. The private garden can be accessed from the kitchen or one of the ground floor reception rooms.