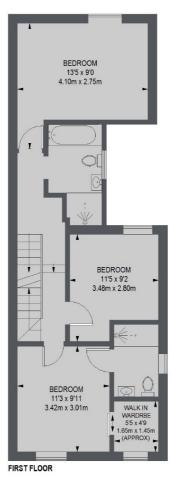

On the first floor, there are three double bedrooms. One of which benefits from a walk-in closet and en suite shower room. There is also a large family bathroom.

On the top floor is a principal bedroom with built-in storage and en suite shower room. The private garden can be accessed from the kitchen or one of the ground floor reception rooms.