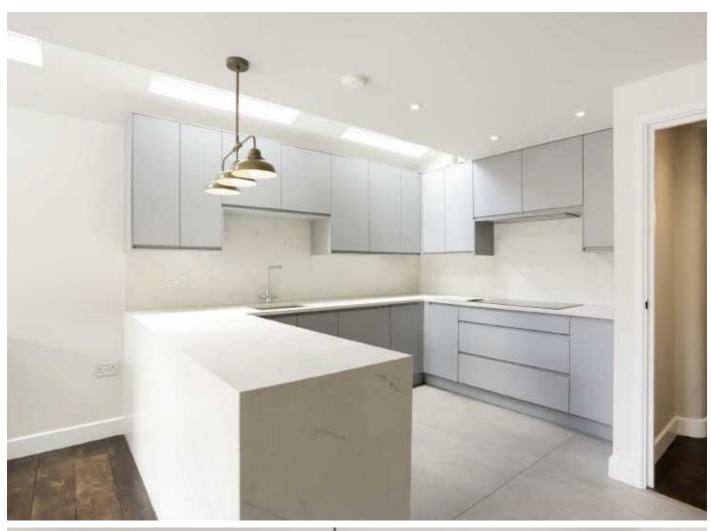

The kitchen space offers wall to ceiling windows, which when combined with the sky lights, generates a lot of natural light into the room.

There are two further double bedrooms on the ground floor along with a separate WC.