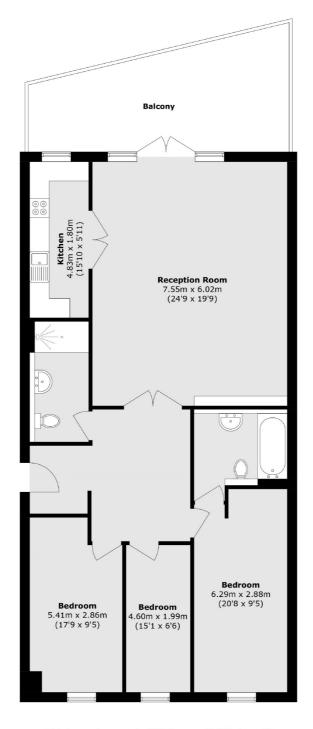

## Josephine Avenue, SW2

£3,500 Per calendar month

Set within a secure gated development, this three bedroom flat offers a open plan kitchen / reception room, two bathrooms, a private balcony and one allocated parking space. This flat is ideal for professional sharers.

## **Features**

Three Double Bedrooms Gated Development Open Plan Reception Two Bathrooms Private Balcony Allocated Parking

## Josephine Avenue, London, SW2

Total area (approx.): 130.4 sq. m (1403.6 sq. ft)

Total area (approx.): 24.4 sq. m (262.6 sq. ft)

Clapham High Street

London

Lettings

SW47TG

020 7483 6364