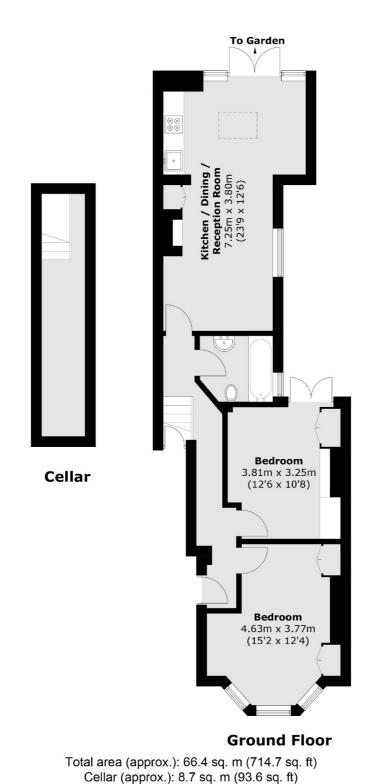

## Beechdale Road, SW2

£2,300 Per calendar month

A spacious ground floor garden flat in Brixton, offering a large open plan reception room and kitchen with dining, two double bedrooms, bathroom, wooden flooring and private decked garden.

## **Features**

Two Double Bedrooms Ground Floor Flat Modern Kitchen Large Reception Room Wooden Flooring Private Garden