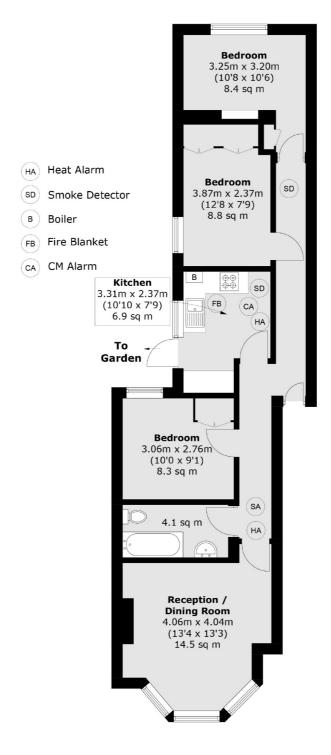

## Edgeley Road, London, SW4

Total area (approx.):65.6 sq. m (706.1 sq. ft)

Clapham High Street

London

SW47TG

020 7483 6364

Lettings

55 Clapham High Street