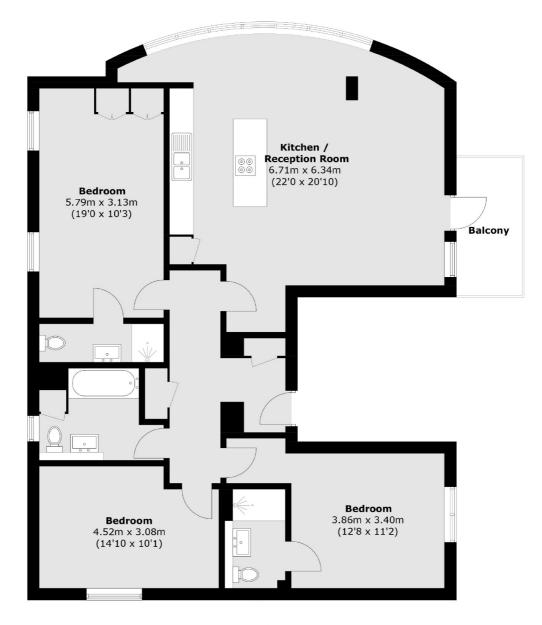

## Carpenters Place, SW4

£3,500 Per calendar month

A modern and spacious three double bedroom, three bathroom apartment in Carpenters Place. Set on the second floor, this property is tucked away just off Clapham High Street in a secure development.

#### **Features**

Three Double Bedrooms Open Plan Reception Modern Kitchen High Specification Private Roof Terrace Prime Location

### **Second Floor**

Clapham High Street

London

Lettings

SW47TG

020 7483 6364

55 Clapham High Street

Total area (approx.): 120.2 sq. m (1293.8 sq. ft) Balcony : 5.7 sq. m (61.3 sq. ft)