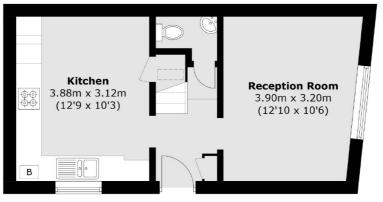

## **Ground Floor**

Total area (approx.): 81.1 sq. m (872.9 sq. ft)

Clapham Sales 28 Abbeville Road London SW4 9NG Sales 020 8742 4140 Energy Rating: C. We aim to make our particulars both accurate and reliable. However they are not guaranteed; nor do they form part of an offer or contract. If you require clarification on any points then please contact us, especially if you're traveling some distance to view. Please note that appliances and heating systems have not been tested and therefore no warranties can be given as to their good working order.