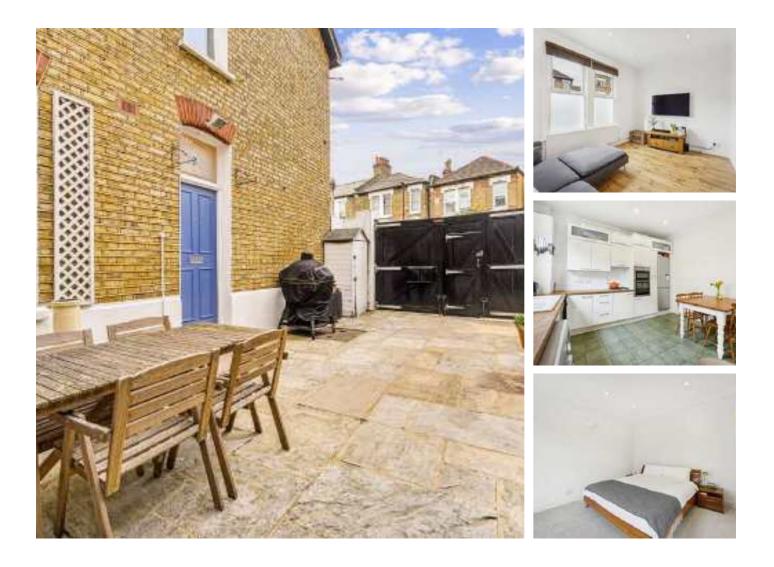

# Tasman Road, SW9 £800,000

A rare and exciting opportunity to purchase an end-ofterrace home naturally arranged over three floors with outside space and off-street parking. Comprising a reception room, a well-equipped kitchen/breakfast room, two well-proportioned double bedrooms and a bathroom.

Tasman Road is a quiet residential street, ideally located for easy access to the many restaurants, shops and bars of Clapham & Brixton. Clapham North, Stockwell & Brixton stations are just a short stroll away.

#### Features

Reception Room Kitchen/Breakfast Room Two Double Bedrooms Outside Space Off-Street Parking Storage Space