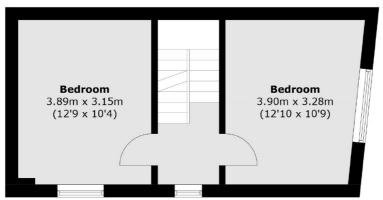

#### **Second Floor**

**First Floor** 

## **Ground Floor**

Total area (approx.): 81.1 sq. m (872.9 sq. ft)

Clapham Sales 28 Abbeville Road London SW4 9NG Sales 020 8742 4140 Energy Rating: C. We aim to make our particulars both accurate and reliable. However they are not guaranteed; nor do they form part of an offer or contract. If you require clarification on any points then please contact us, especially if you're traveling some distance to view. Please note that appliances and heating systems have not been tested and therefore no warranties can be given as to their good working order.