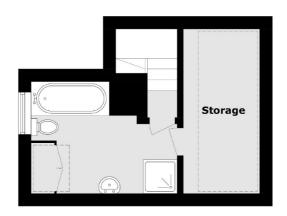

#### **Second Floor**

**First Floor** 

## **Ground Floor**

Total area (approx.): 81.1 sq. m (872.9 sq. ft)

Clapham Sales 28 Abbeville Road London SW4 9NG Sales 020 8742 4140 Energy Rating: C. We aim to make our particulars both accurate and reliable. However they are not guaranteed; nor do they form part of an offer or contract. If you require clarification on any points then please contact us, especially if you're traveling some distance to view. Please note that appliances and heating systems have not been tested and therefore no warranties can be given as to their good working order.