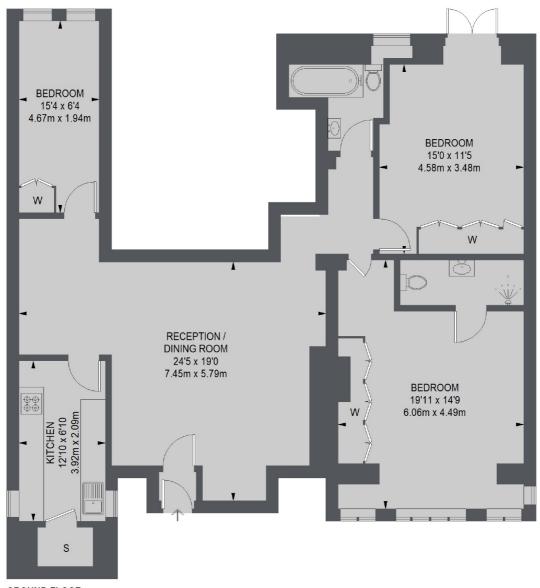

## Kings Avenue, London, SW4

**GROUND FLOOR** 

TOTAL APPROX. FLOOR AREA 1181 SQ. FT. (109.68 SQ. M.)

Clapham High Street

London

Lettings

SW47TG

020 7483 6364