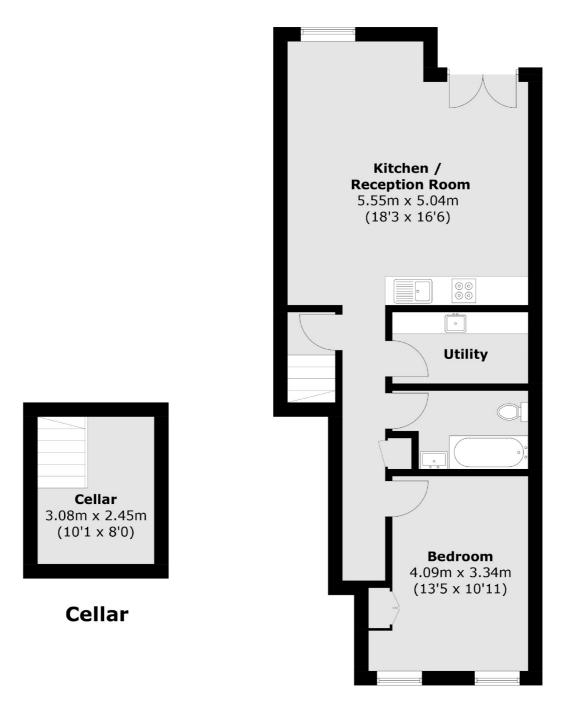

### **Ground Floor**

Total area (approx.): 65.3 sq. m (702.9 sq. ft) (Including Cellar)

Clapham High Street

London

Lettings

SW47TG

020 7483 6364

55 Clapham High Street