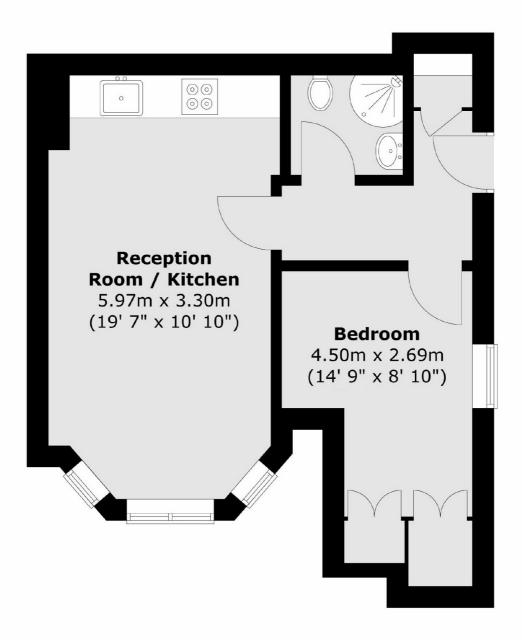

## Victoria Rise, SW4

£2,200 Per calendar month

This attractive one bedroom flat has been finished to a modern specification throughout. Offering an open plan reception room, eat-in kitchen, wooden flooring and plantation shutters. Ideal for a professional couple.

## Victoria Rise, London, SW4

Total area (approx.): 36.9 sq. m (397 sq. ft)

Clapham High Street

London

SW47TG

020 7483 6364

Lettings

55 Clapham High Street