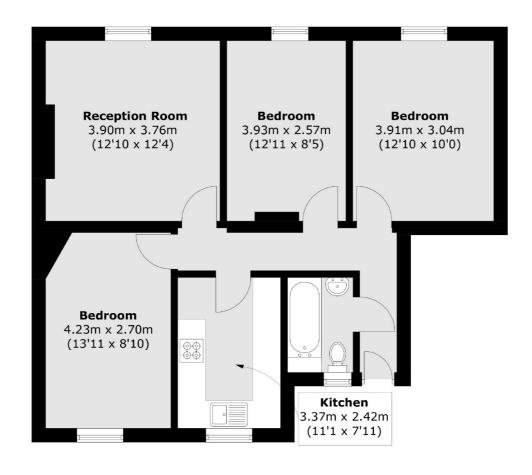

## Stockwell Gardens, SW9

£2,600 Per calendar month

A ground floor three bedroom flat in the heart of Stockwell. Offering three good sized double bedrooms, a spacious reception room with wooden flooring, a separate kitchen and a family bathroom.

## Stockwell Gardens, London, SW9

**Ground Floor** 

Total area (approx.): 68.7 sq. m (739.5 sq. ft)

Clapham High Street

London

Lettings

SW47TG

020 7483 6364