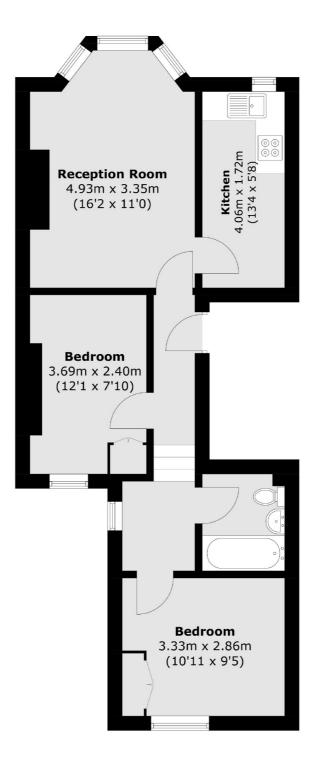

## Tregothnan Road, London, SW9

Total area (approx.): 52.8 sq. m (568.3 sq. ft)

Clapham High Street 55 Clapham High Street London SW4 7TG Lettings 020 7483 6364 Energy Rating: C. We aim to make our particulars both accurate and reliable. However they are not guaranteed; nor do they form part of an offer or contract. If you require clarification on any points then please contact us, especially if you're traveling some distance to view. Please note that appliances and heating systems have not been tested and therefore no warranties can be given as to their good working order.