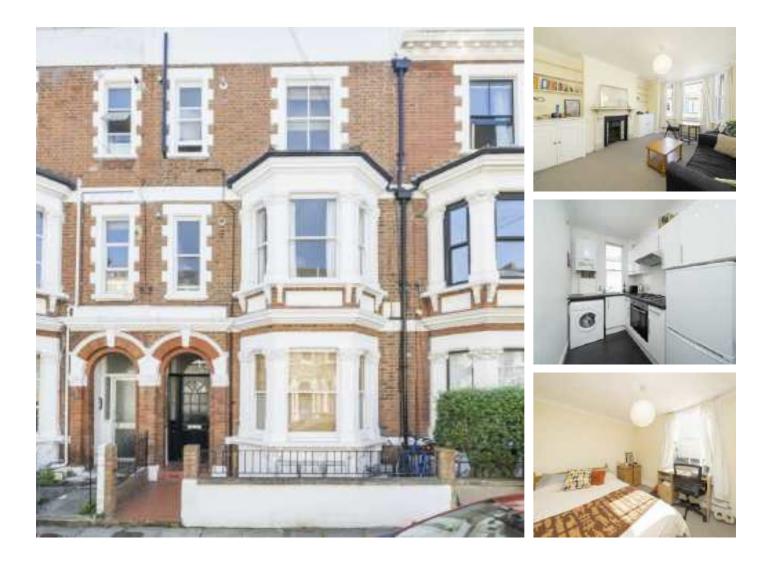

## Tregothnan Road, SW9 £2,400 Per week

On the first floor of a Victorian conversion, this flat has two double bedrooms, a large reception room with feature fireplace, separate kitchen and has a neutral finish throughout.

Tregothnan Road is half a mile from Clapham North tube, also Clapham High Street's bars and restaurants near by, including The Landor Pub and La Rueda Tapas.

#### Features

Two Double Bedrooms Large Reception Neutral Decor Period Features Ideal Location First Floor Flat