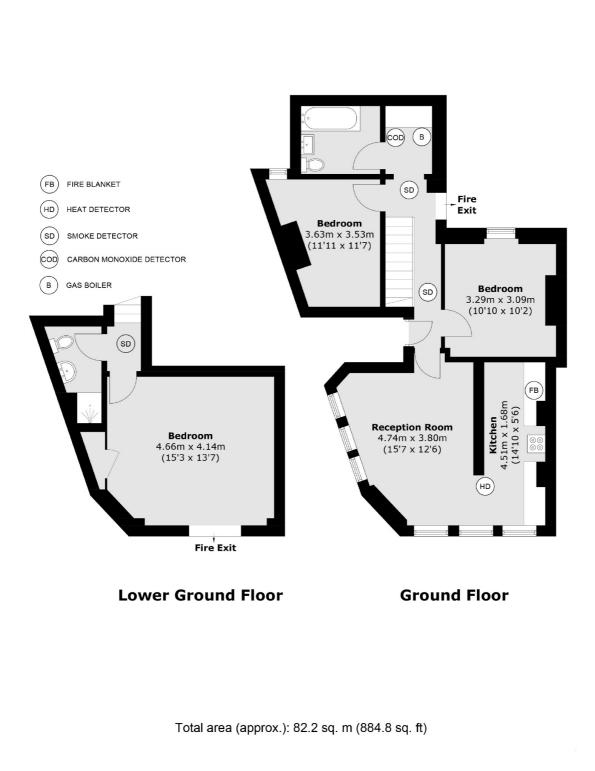

## Sandmere Road, SW4 £3,250 Per week

A spacious, split level, ground floor and lower ground floor apartment. There are three double bedrooms and two bathrooms. An ideal property for three professional sharers. There is also access to a private but small decked garden.

### Features

Ground And Basement Neutral Throughout Spacious Wooden Floors Large Windows Two Bathrooms