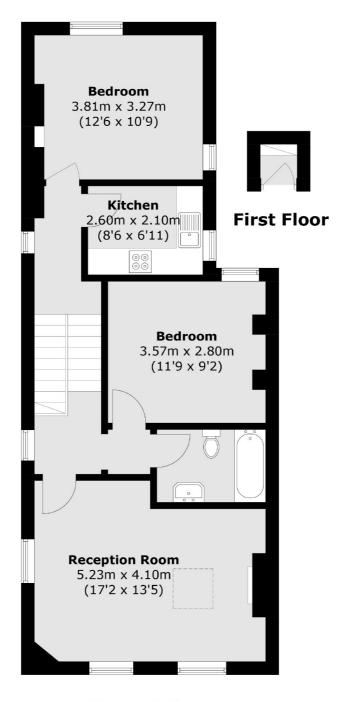

## Ducie Street, London, SW4

**Second Floor** 

Total area (approx.): 67.0 sq. m (721.1 sq. ft)

Clapham High Street