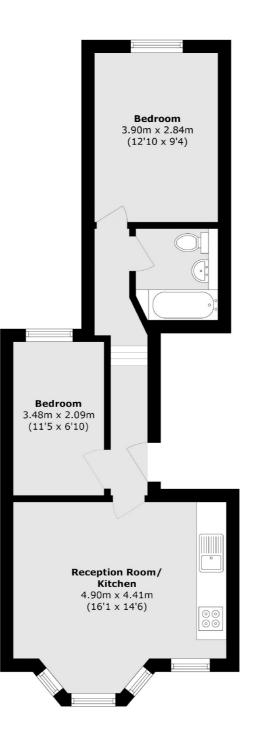

### Lyham Road, London, SW2

Total area (approx.): 48.6 sq. m (523.1 sq. ft)

Clapham High Street 55 Clapham High Street London SW4 7TG Lettings 020 7483 6364 Energy Rating: C. We aim to make our particulars both accurate and reliable. However they are not guaranteed; nor do they form part of an offer or contract. If you require clarification on any points then please contact us, especially if you're traveling some distance to view. Please note that appliances and heating systems have not been tested and therefore no warranties can be given as to their good working order.