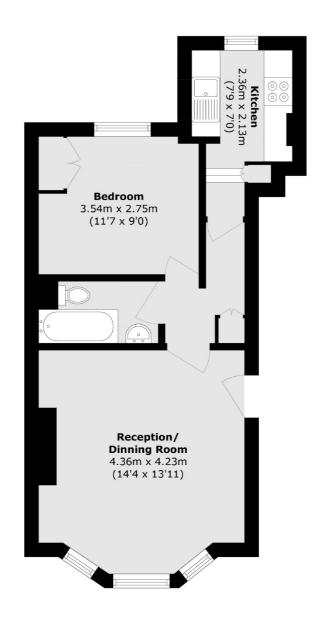

### Ferndale Road, London, SW4

Total area (approx.): 43.5 sq. m (467.2 sq. ft)

Clapham High Street 55 Clapham High Street London SW4 7TG Lettings 020 7483 6364 Energy Rating: C. We aim to make our particulars both accurate and reliable. However they are not guaranteed; nor do they form part of an offer or contract. If you require clarification on any points then please contact us, especially if you're traveling some distance to view. Please note that appliances and heating systems have not been tested and therefore no warranties can be given as to their good working order.