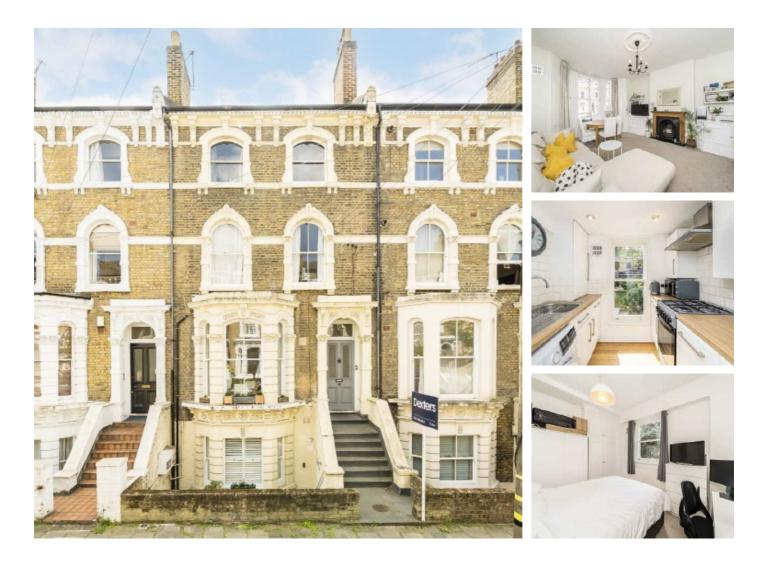

## Ferndale Road, SW4 £1,950 Per calendar month

A ground floor one bedroom flat in the heart of Clapham North. Accommodation includes a reception room with high ceilings and a feature fireplace and a double bedroom with built-in storage. Ideal for a professional couple.

### Features

One Double Bedroom High Ceilings Large Reception Room Separate Kitchen Modern Bathroom Close To Transport

### Ferndale Road, London, SW4

Total area (approx.): 43.5 sq. m (467.2 sq. ft)

Clapham High Street 55 Clapham High Street London SW4 7TG Lettings 020 7483 6364 Energy Rating: C. We aim to make our particulars both accurate and reliable. However they are not guaranteed; nor do they form part of an offer or contract. If you require clarification on any points then please contact us, especially if you're traveling some distance to view. Please note that appliances and heating systems have not been tested and therefore no warranties can be given as to their good working order.