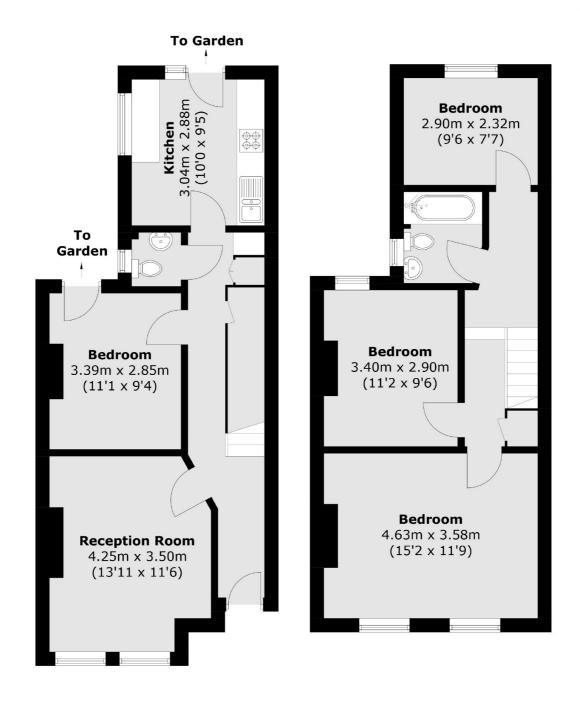

## Margate Road, SW2

£4,350 Per calendar month

Neutrally decorated throughout, this four double bedroom house is ideal for families or professional sharers. Offering wooden flooring, a reception room with space for dining and a spacious kitchen with access out to a private rear garden.

## **Features**

Four Double Bedrooms Two Floors Spacious Reception Room Separate Kitchen Neutral Interior Private Garden

First Floor

Total area (approx.): 94.4 sq. m (1,016.1 sq. ft)