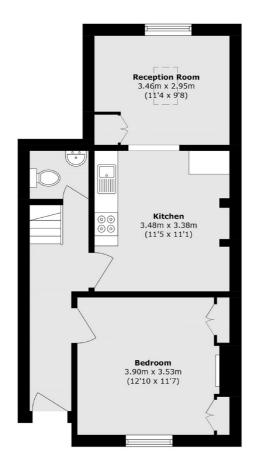

## North Street, SW4

£3,500 Per calendar month

Split over two levels, this top floor flat has three large double bedrooms and an open plan reception room with wooden flooring, making it perfect for a group of professional sharers.

## **Features**

Three Double Bedrooms Wooden Flooring Open Plan Reception Split-Level Prime Location Neutral Interior

First Floor

Total area (approx.): 83.4 sq. m (897.7 sq. ft)