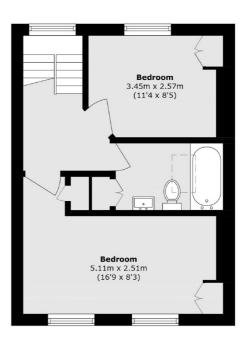

## North Street, SW4

£3,500 Per calendar month

Split over two levels, this top floor flat has three large double bedrooms and an open plan reception room with wooden flooring, making it perfect for a group of professional sharers.

## **Features**

Three Double Bedrooms Wooden Flooring Open Plan Reception Split-Level Prime Location Neutral Interior

First Floor

Total area (approx.): 83.4 sq. m (897.7 sq. ft)