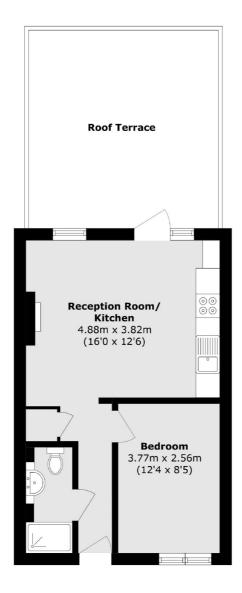

## Wandsworth Road, London, SW8

Total area (approx.): 38.5 sq. m (414.4 sq. ft) Terrace area (approx.): 23.9 sq. m (257.2 sq. ft)

Clapham High Street 55 Clapham High Street London SW4 7TG Lettings 020 7483 6364 Energy Rating: . We aim to make our particulars both accurate and reliable. However they are not guaranteed; nor do they form part of an offer or contract. If you require clarification on any points then please contact us, especially if you're traveling some distance to view. Please note that appliances and heating systems have not been tested and therefore no warranties can be given as to their good working order.