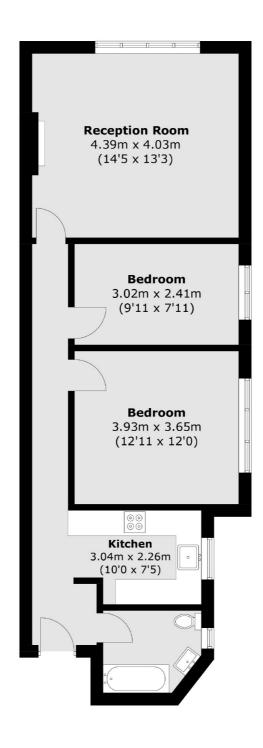

## Kings Avenue, SW4

£2,000 Per calendar month

Situated within a private development, the accommodation is superbly presented throughout, comprising a large reception room, a separate well-equipped kitchen, two double bedrooms and a bathroom. The property also has a private communal garden with a lawn.

## Kings Avenue, London, SW4

Total area (approx.): 68.9 sq. m (741.6 sq. ft)

Clapham High Street

London

Lettings

SW47TG

020 7483 6364

55 Clapham High Street