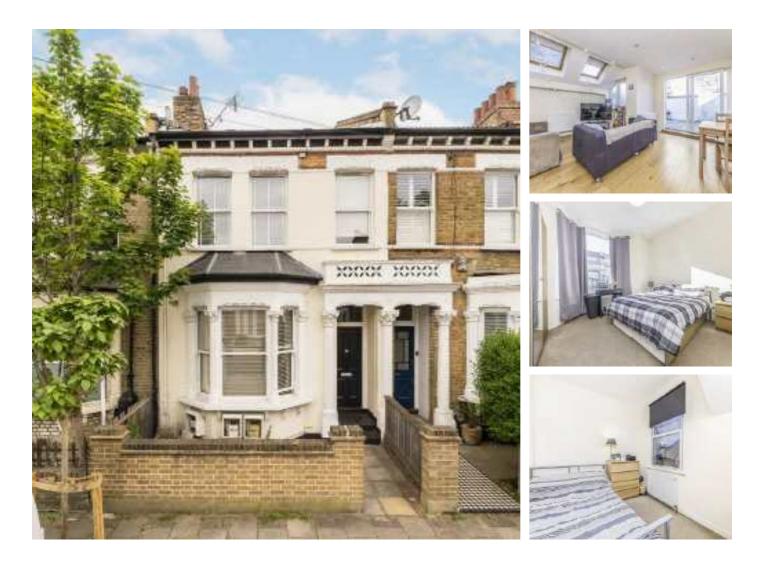

## Solon Road, SW2 £3,400 Per week

This ground floor flat, with three double bedrooms, three bathrooms, private garden and a large open plan communal area, could not be better suited for a group of young professional sharers.

Between both Brixton Town Centre and Clapham High Street, Solon Road gives easy access to some of South London's trendiest bars and clubs.

#### Features

Three Double Bedrooms Three Bathrooms Private Garden Prime Location Open Plan Reception Ground Floor Flat