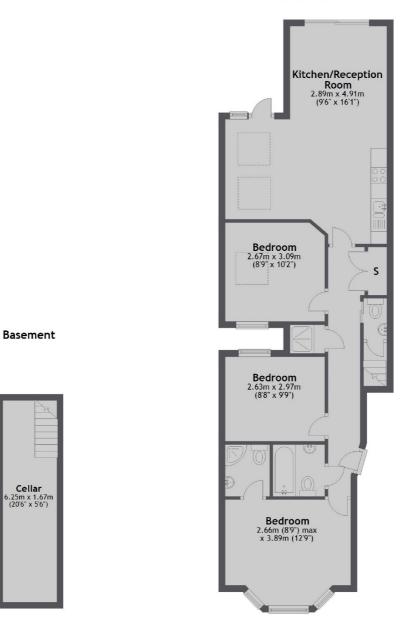

## Solon Road, SW2 £3,400 Per week

This ground floor flat, with three double bedrooms, three bathrooms, private garden and a large open plan communal area, could not be better suited for a group of young professional sharers.

#### Features

Three Double Bedrooms Three Bathrooms Private Garden Prime Location Open Plan Reception Ground Floor Flat

### Solon Road, London, SW2

Ground Floor

Clapham High Street 55 Clapham High Street London SW4 7TG Lettings 020 7483 6364 Energy Rating: C. We aim to make our particulars both accurate and reliable. However they are not guaranteed; nor do they form part of an offer or contract. If you require clarification on any points then please contact us, especially if you're traveling some distance to view. Please note that appliances and heating systems have not been tested and therefore no warranties can be given as to their good working order.