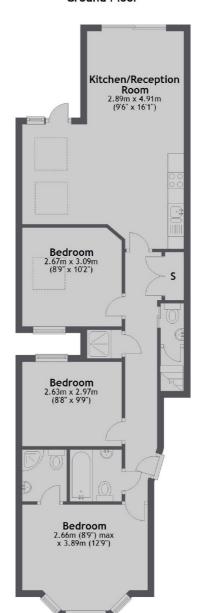

# Solon Road, SW2

£3,500 Per week

This ground floor flat, with three double bedrooms, three bathrooms, private garden and a large open plan communal area, could not be better suited for a group of young professional sharers.

### **Features**

Three Double Bedrooms
Three Bathrooms
Private Garden
Prime Location
Open Plan Reception
Ground Floor Flat

#### **Ground Floor**