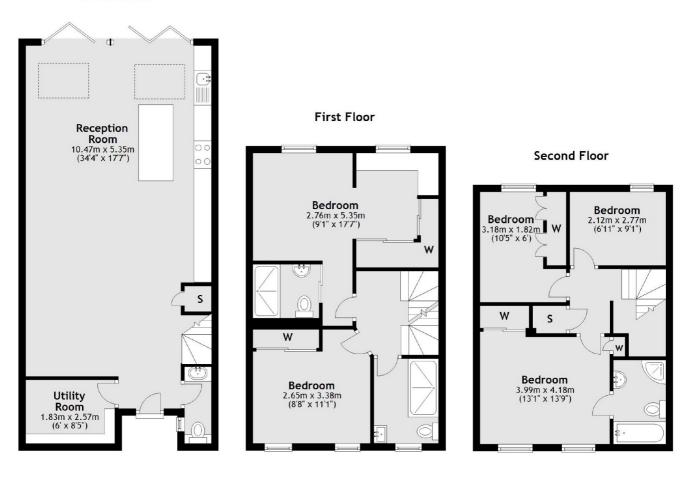

#### Ground Floor

Total area: approx. 141.2 sq. metres (1520.2 sq. feet)

Clapham High Street 55 Clapham High Street London SW4 7TG Lettings 020 7483 6364 Energy Rating: C. We aim to make our particulars both accurate and reliable. However they are not guaranteed; nor do they form part of an offer or contract. If you require clarification on any points then please contact us, especially if you're traveling some distance to view. Please note that appliances and heating systems have not been tested and therefore no warranties can be given as to their good working order.