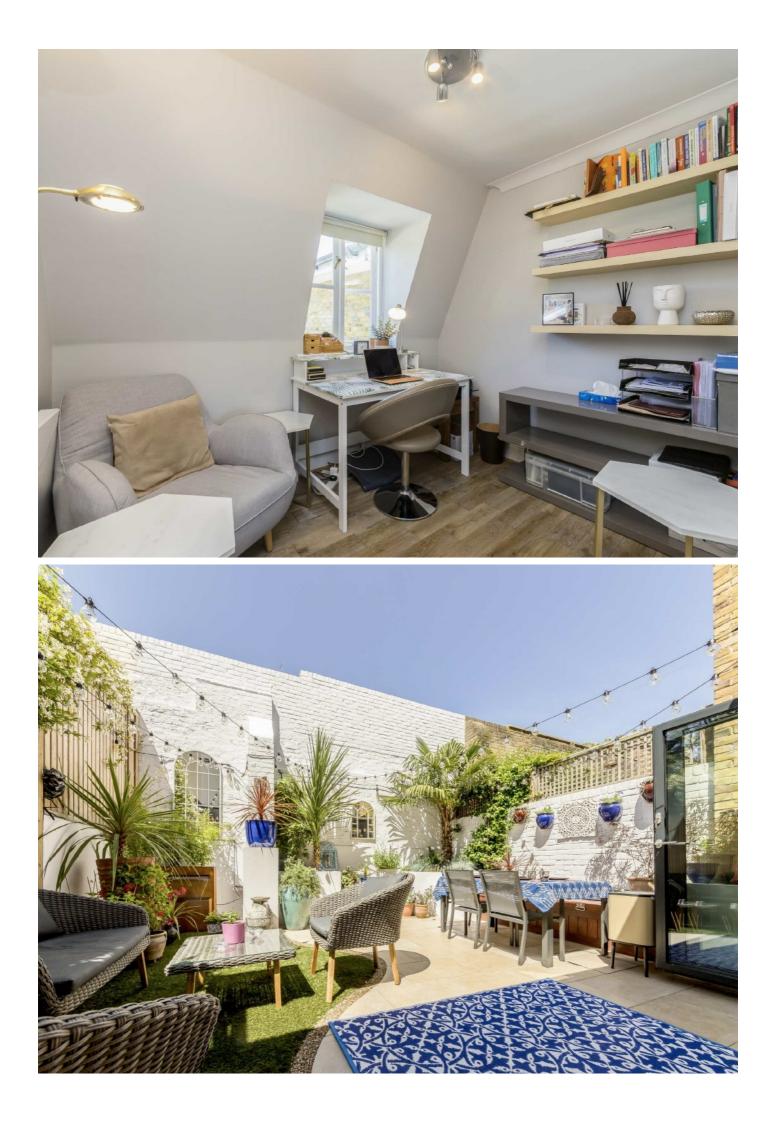

# Sycamore Mews, SW4

An attractive five bedroom, three bathroom home arranged over three floors with a landscaped garden and located in a highly sought after mews in Clapham.

As you enter the property, you are greeted by a ground floor that has been finished to the highest standard. This includes a spacious open plan reception room and fully integrated kitchen with island. From here you have bi folding doors that lead out to a private patio garden.

Perfect for entertaining in the Summer.

Over the first and second floors there are five bedrooms and three bathrooms, this includes the family bathroom, an upper bedroom with en suite facilities, and a suite with an adjoining dressing area and a shower room. The house is air conditioned throughout.

Ideally situated for the open spaces of Clapham Common and its underground station, with Clapham Old Town's many boutique shops, restaurants and bars on your doorstep.