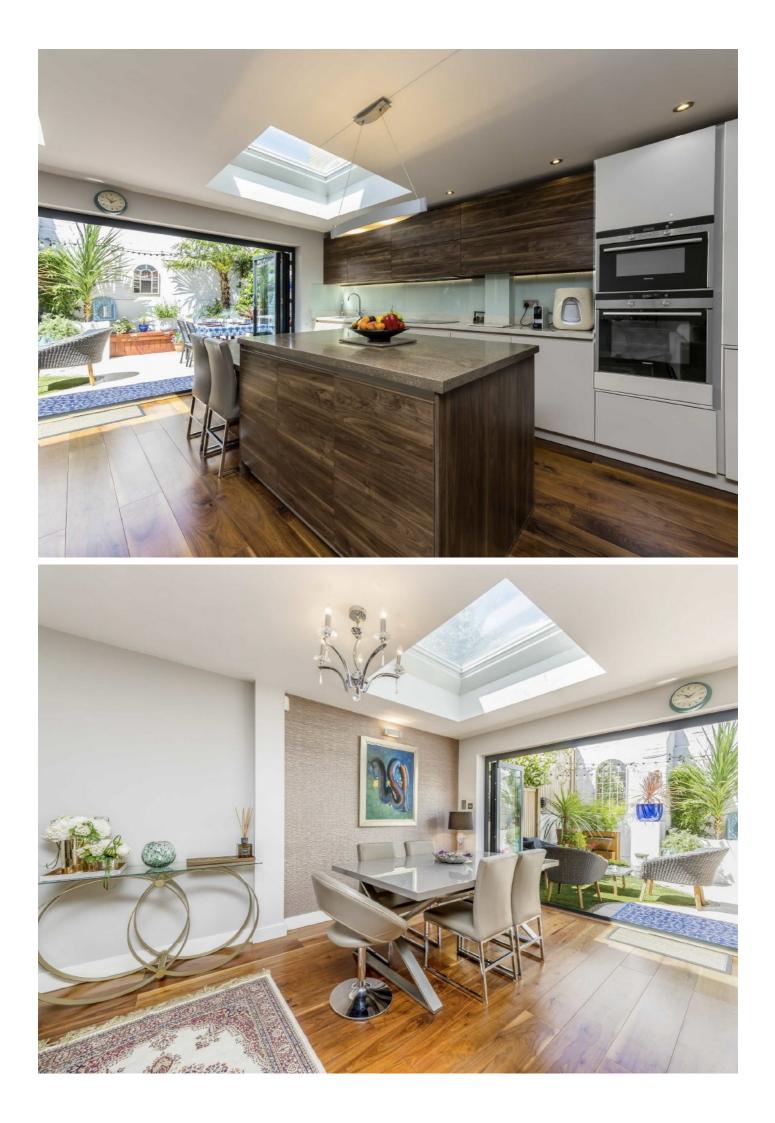

# Sycamore Mews, SW4

An attractive five bedroom, three bathroom home arranged over three floors with a landscaped garden and located in a highly sought after mews in Clapham.

As you enter the property, you are greeted by a ground floor that has been finished to the highest standard. This includes a spacious open plan reception room and fully integrated kitchen with island. From here you have bi folding doors that lead out to a private patio garden.

Perfect for entertaining in the Summer.

Over the first and second floors there are five bedrooms and three bathrooms, this includes the family bathroom, an upper bedroom with en suite facilities, and a suite with an adjoining dressing area and a shower room. The house is air conditioned throughout.