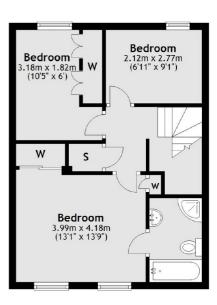

#### Second Floor

Total area: approx. 141.2 sq. metres (1520.2 sq. feet)

020 7483 6364