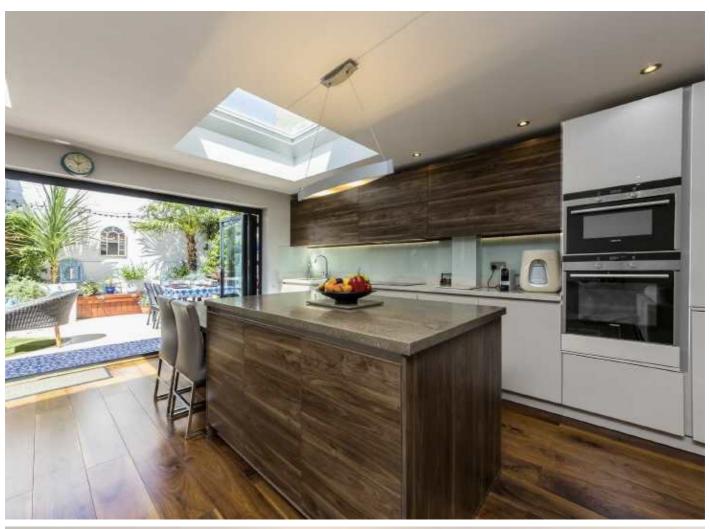

## Sycamore Mews, SW4

An attractive five bedroom, three bathroom home arranged over three floors with a landscaped garden and located in a highly sought after mews in Clapham.

As you enter the property, you are greeted by a ground floor that has been finished to the highest standard. This includes a spacious open plan reception room and fully integrated kitchen with island.

From here you have bi folding doors that lead out to a private patio garden. Perfect for entertaining in the Summer.

Over the first and second floors there are five bedrooms and three bathrooms, this includes the family bathroom, an upper bedroom with en suite facilities, and a suite with an adjoining dressing area and a shower room. The house is air conditioned throughout.