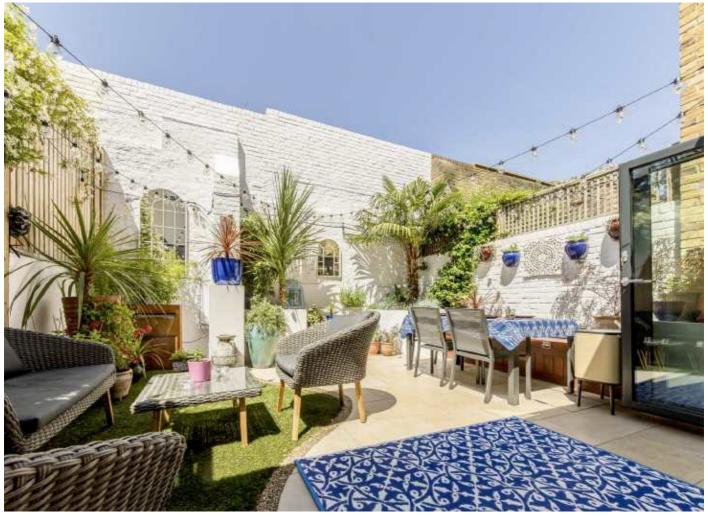

From here you have bi folding doors that lead out to a private patio garden. Perfect for entertaining in the Summer.

Over the first and second floors there are five bedrooms and three bathrooms, this includes the family bathroom, an upper bedroom with en suite facilities, and a suite with an adjoining dressing area and a shower room. The house is air conditioned throughout.