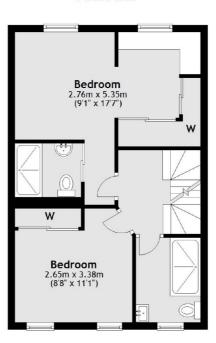

n room and fully integrated kitchen with island.

From here you have bi folding doors that lead out to a private patio garden. Perfect for entertaining in the Summer.

Over the first and second floors there are five bedrooms and three bathrooms, this includes the family bathroom, an upper bedroom with en suite facilities, and a suite with an adjoining dressing area and a shower room. The house is air conditioned throughout.

Ideally situated for the open spaces of Clapham Common and its underground station, with Clapham Old Town's many boutique shops, restaurants and bars on your doorstep.

### **Features**

Five Double Bedrooms Open Plan Reception Eat-In Kitchen Utility Room Clapham Common Gated Development













### Sycamore Mews, London, SW4

### **Ground Floor**



First Floor



#### Second Floor



Total area: approx. 141.2 sq. metres (1520.2 sq. feet)





020 7483 6364