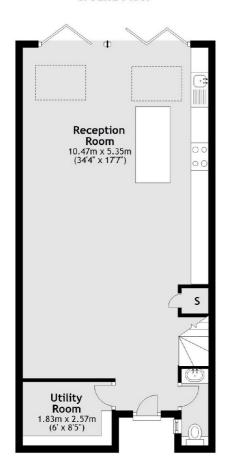

n plan reception room and fully integrated kitchen with island.

From here you have bi folding doors that lead out to a private patio garden. Perfect for entertaining in the Summer.

Over the first and second floors there are five bedrooms and three bathrooms, this includes the family bathroom, an upper bedroom with en suite facilities, and a suite with an adjoining dressing area and a shower room. The house is air conditioned throughout.

Ideally situated for the open spaces of Clapham Common and its underground station, with Clapham Old Town's many boutique shops, restaurants and bars on your doorstep.

### **Features**

Five Double Bedrooms Open Plan Reception Eat-In Kitchen Utility Room Clapham Common Gated Development













### Sycamore Mews, London, SW4

### **Ground Floor**



First Floor



#### Second Floor



Total area: approx. 141.2 sq. metres (1520.2 sq. feet)





020 7483 6364