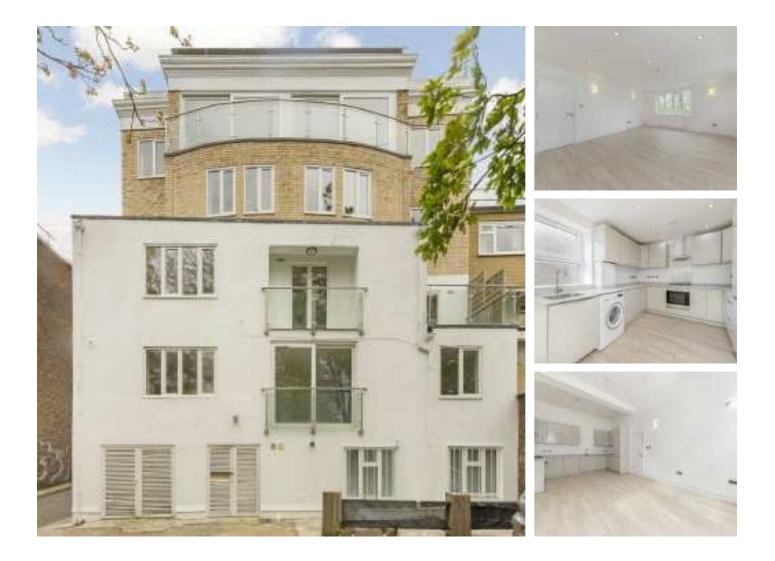

## Bridport Terrace, SW8 £2,350 Per week

This two bedroom, two bathroom flat has been recently refurbished, offering neutral interior, wooden flooring and modern features throughout. The property also comes with two private balconies.

### Features

Two Double Bedrooms Two Private Balconies Open Plan Reception Wooden Flooring Recently Refurbished Internal Bike Storage