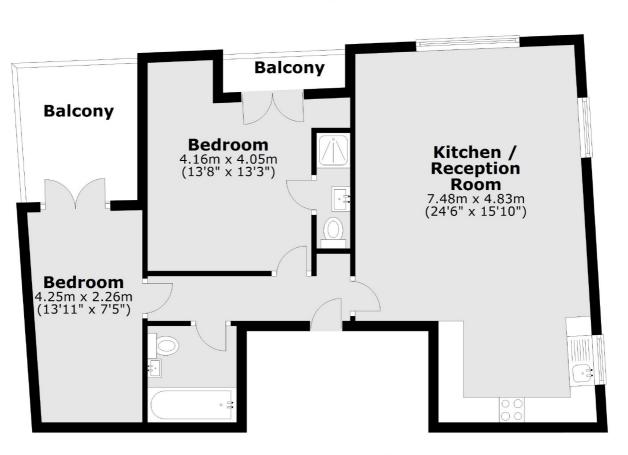

## Bridport Terrace, London, SW8

**First Floor** 

Main area: Approx. 63.5 sq. metres (683.1 sq. feet) Plus balconies, approx. 8.8 sq. metres (94.8 sq. feet)

Clapham High Street 55 Clapham High Street London SW4 7TG Lettings 020 7483 6364 Energy Rating: C. We aim to make our particulars both accurate and reliable. However they are not guaranteed; nor do they form part of an offer or contract. If you require clarification on any points then please contact us, especially if you're traveling some distance to view. Please note that appliances and heating systems have not been tested and therefore no warranties can be given as to their good working order.