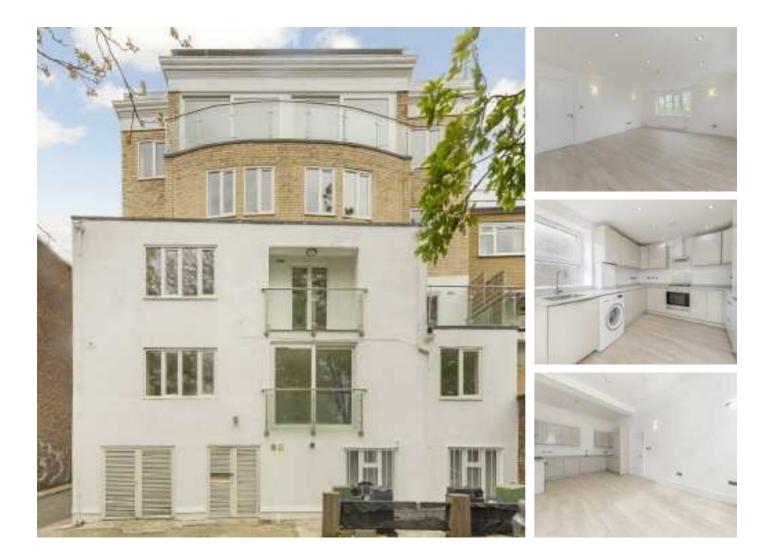

## Bridport Terrace, SW8 £2,450 Per week

This two bedroom, two bathroom flat has been recently refurbished, offering neutral interior, wooden flooring and modern features throughout. The property also comes with two private balconies.

### Features

Two Double Bedrooms Two Private Balconies Open Plan Reception Wooden Flooring Recently Refurbished Internal Bike Storage