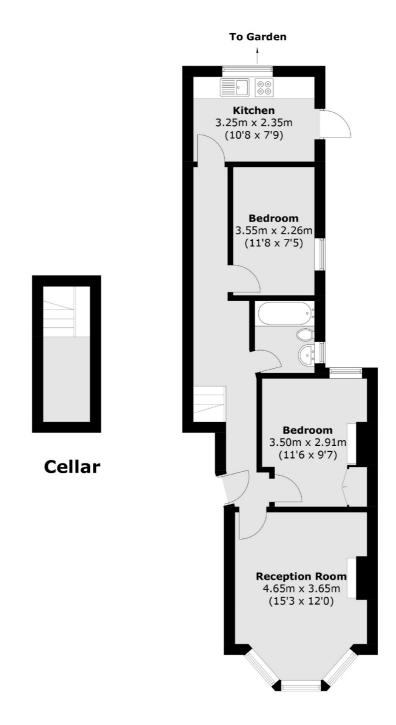

## Kenwyn Road, SW4

£577 Per week

A ground floor garden flat in the heart of Clapham. The property has been recently decorated and offers two double bedrooms, a spacious reception room, separate eat-in kitchen and a private patio garden.

#### **Features**

Ground Floor Flat Private Small Patio Eat-In Kitchen Separate Reception Room Two Double Bedrooms Additional Basement Storage

#### **Ground Floor**

Total area (approx.): 63.7 sq. m (685.5 sq. ft)

Clapham High Street

London SW4 7TG

Lettings

020 7483 6364

55 Clapham High Street