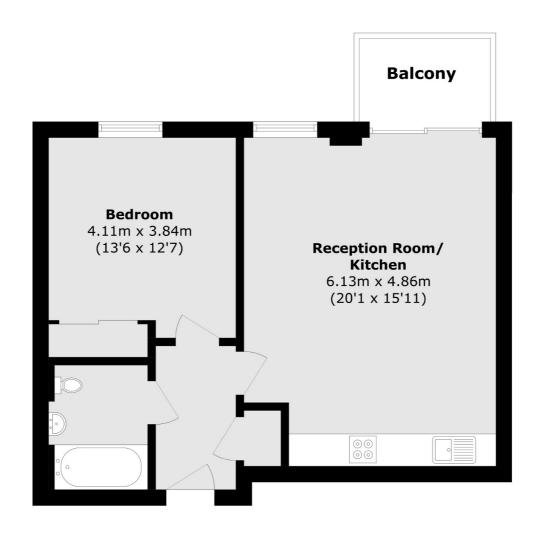

## Clement Avenue, SW4

£2,050 Per calendar month

On the second floor of a modern development, this flat has wooden flooring, a large open plan reception room and a modern kitchen with stylish breakfast bar along with underfloor heating, access to a private balcony, concierge service and two communal roof terraces.

## Clement Avenue, London, SW4

Total area (approx.):52.9 sq. m (569.4 sq. ft)

Balcony area (approx.):3.8 sq. m (40.9 sq. ft)