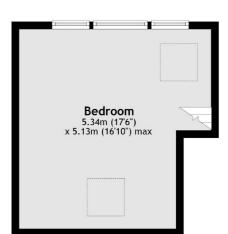

#### Second Floor

#### Third Floor

First Floor

Total area: approx. 75.4 sq. metres (812.0 sq. feet)

**Kitchen** 3.02m x 2.90m (9'11" x 9'6")

Clapham High Street

London

Lettings

SW47TG