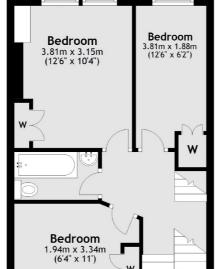

#### Second Floor

#### Third Floor

First Floor

Total area: approx. 75.4 sq. metres (812.0 sq. feet)

**Kitchen** 3.02m x 2.90m (9'11" x 9'6")

Clapham High Street

London

Lettings

SW47TG