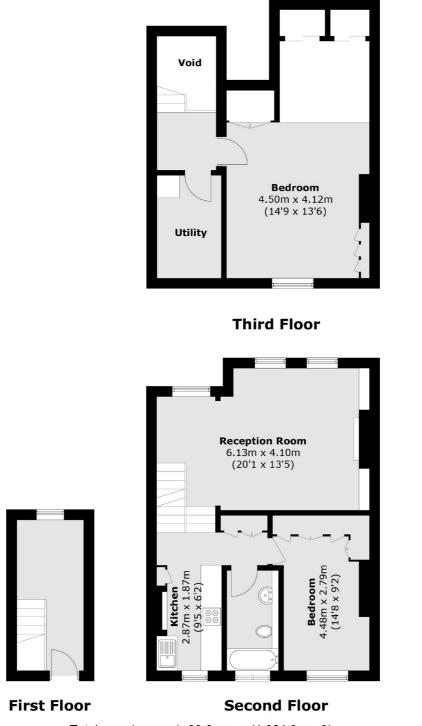

### Kendoa Road, London, SW4

Total area (approx.): 98.6 sq. m (1,061.3 sq. ft) (Excluding Void)

Clapham High Street 55 Clapham High Street London SW4 7TG Lettings 020 7483 6364 Energy Rating: D. We aim to make our particulars both accurate and reliable. However they are not guaranteed; nor do they form part of an offer or contract. If you require clarification on any points then please contact us, especially if you're traveling some distance to view. Please note that appliances and heating systems have not been tested and therefore no warranties can be given as to their good working order.