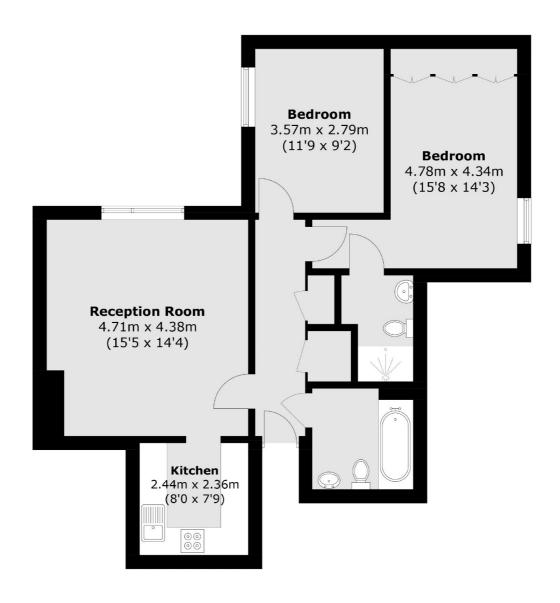

## Kings Avenue, London, SW4

Total area (approx.): 69.8 sq. m (751.3 sq. ft)

Clapham High Street

London

Lettings

SW47TG

020 7483 6364

55 Clapham High Street