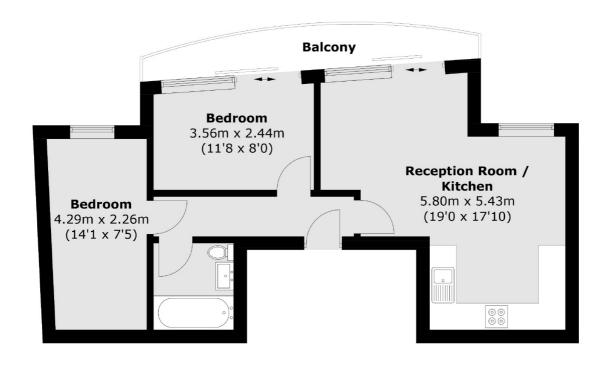

## Bridport Terrace, London, SW8

**Third Floor** 

Total area (approx.): 49.8 sq. m (536.0 sq. ft) Balcony: 6.2 sq. m (66.7 sq. ft)

Clapham High Street

London

Lettings

SW47TG

020 7483 6364