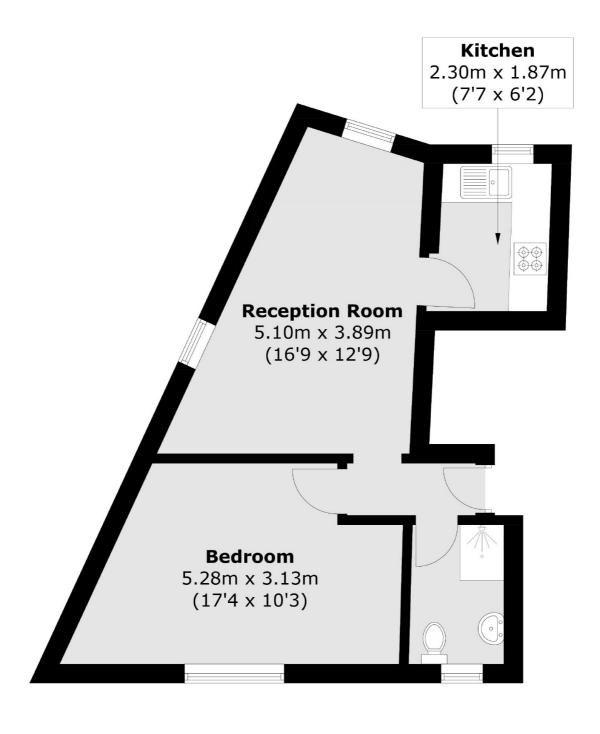

## Union Road, SW4

£1,650 Per calendar month

A fantastic top floor one bedroom Victorian conversion, neutrally decorated throughout and comprises of a semi open plan kitchen and reception room, spacious bedroom and a modern bathroom.

## Union Road, London, SW4

Total area (approx.): 38.5 sq. m (414.4 sq. ft)

Clapham High Street

London

Lettings

SW47TG

020 7483 6364

55 Clapham High Street