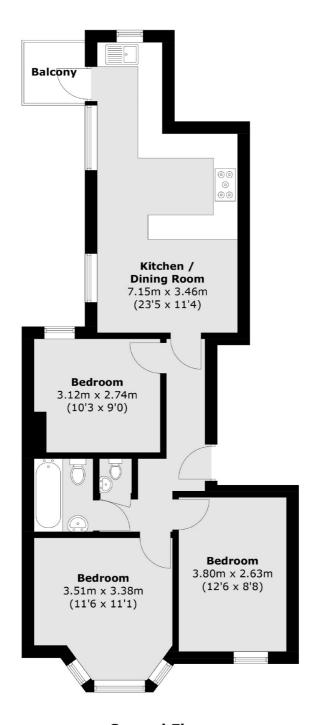

#### **Second Floor**

Total area (approx.): 62.3 sq. m (670.6 sq. ft) Balcony area : 2.2 sq. m (23.7 sq. ft)

Clapham High Street

London

Lettings

SW47TG

020 7483 6364

55 Clapham High Street