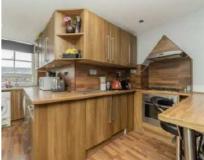

## **Edgeley Road, SW4**

£750 Per week

A fantastic top floor three double bedroom flat in a period mansion block with an open plan reception room, kitchen with breakfast bar, private balcony and wooden flooring throughout.

#### **Features**

Top Floor Flat
Open Plan Reception
Breakfast Bar
Wooden Flooring
Private Balcony
Neutral Decor