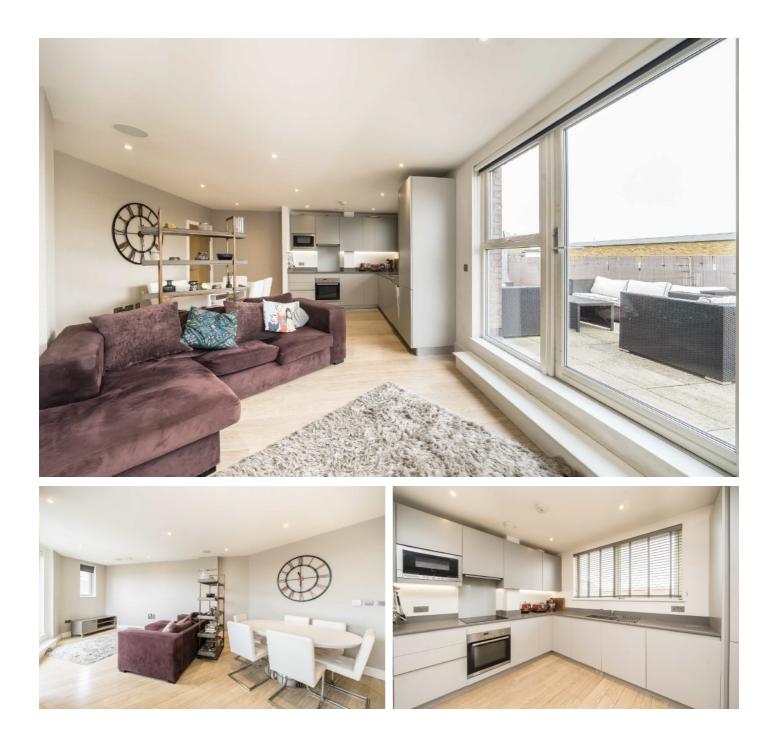

## Stockwell Park Walk, SW9 £2,000 Per calendar month

An exceptional apartment, set on the top floor of a secure modern development. Offering one double bedroom, an open plan reception room with a fully integrated kitchen and a large wraparound private roof terrace.

#### Features

One Double Bedroom Top Floor Flat Open Plan Reception Modern Kitchen High Specification Private Roof Terrace