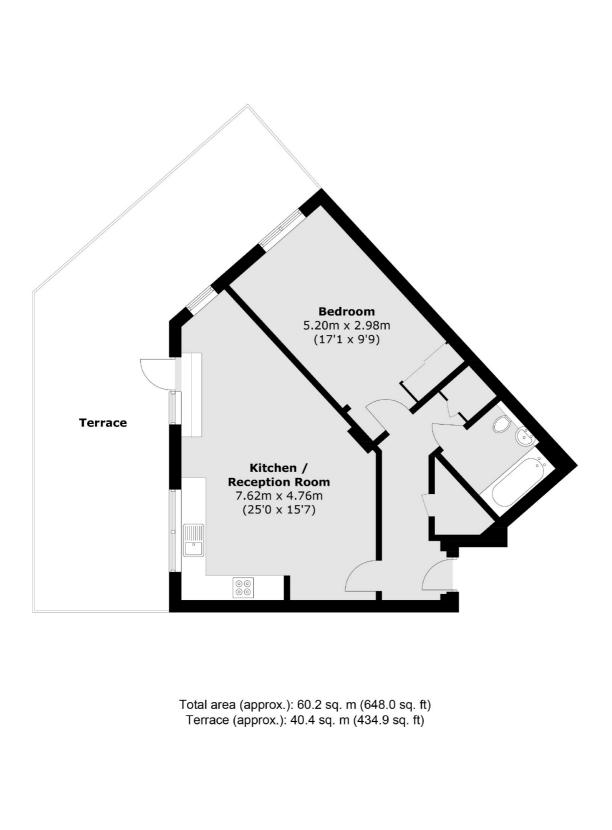

## Stockwell Park Walk, SW9 £2,000 Per calendar month

An exceptional apartment, set on the top floor of a secure modern development. Offering one double bedroom, an open plan reception room with a fully integrated kitchen and a large wraparound private roof terrace.

#### Features

One Double Bedroom Top Floor Flat Open Plan Reception Modern Kitchen High Specification Private Roof Terrace