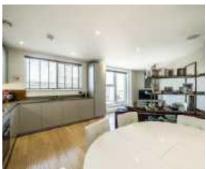

## Stockwell Park Walk, SW9

£2,300 Per calendar month

An exceptional apartment, set on the top floor of a secure modern development. Offering one double bedroom, an open plan reception room with a fully integrated kitchen and a large wraparound private roof terrace.

## **Features**

One Double Bedroom Top Floor Flat Open Plan Reception Modern Kitchen High Specification Private Roof Terrace