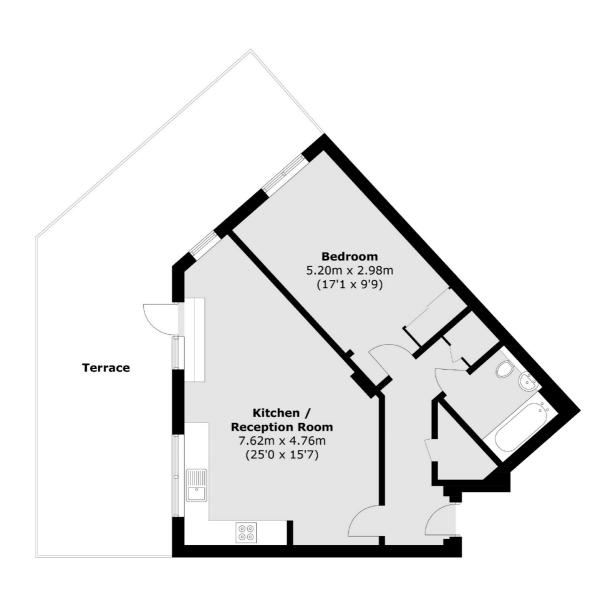

## Stockwell Park Walk, SW9

£2,300 Per calendar month

An exceptional apartment, set on the top floor of a secure modern development. Offering one double bedroom, an open plan reception room with a fully integrated kitchen and a large wraparound private roof terrace.

## Stockwell Park Walk, London, SW9

Total area (approx.): 60.2 sq. m (648.0 sq. ft) Terrace (approx.): 40.4 sq. m (434.9 sq. ft)

Clapham High Street

London

Lettings

SW47TG

020 7483 6364

55 Clapham High Street